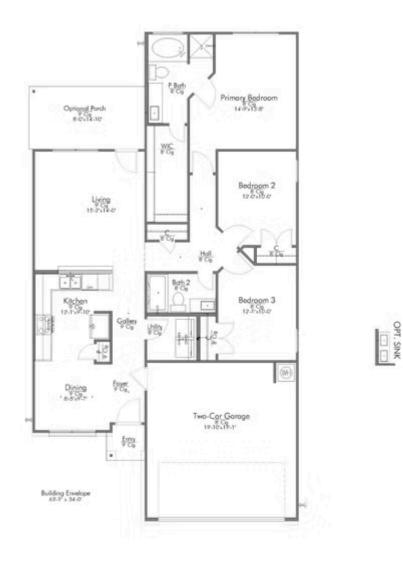

This charming three-bedroom, two bath home is spacious with a versatile design! Featuring a foyer and galley way entrance, this home feels elegant and special immediately upon your entrance. Some of our favorite things about this floor plan are its large primary bedroom, which includes a massive closet, and enough space for a sitting area in front of the window beaming with natural light. This home is great for entertaining, with so much counter space and its separate formal dining room that flows seamlessly into the kitchen.