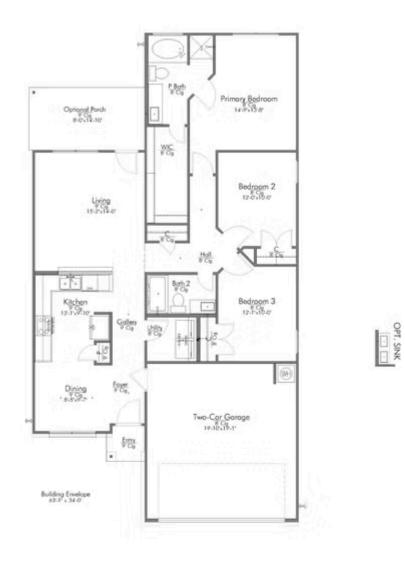

This charming three-bedroom, two bath home is spacious with a versatile design! Featuring a foyer and galley way entrance, this home feels elegant and special immediately upon your entrance. Some of our favorite things about this floor plan are its large primary bedroom, which includes a massive closet, and enough space for a sitting area in front of the window beaming with natural light. This home is great for entertaining, with so much counter space and its separate formal dining room that flows seamlessly into the kitchen.

Additional options included: Stainless steel appliances, additional LED recessed lighting, a dual primary bathroom vanity, an upgraded primary bathroom shower, and an exterior coach light