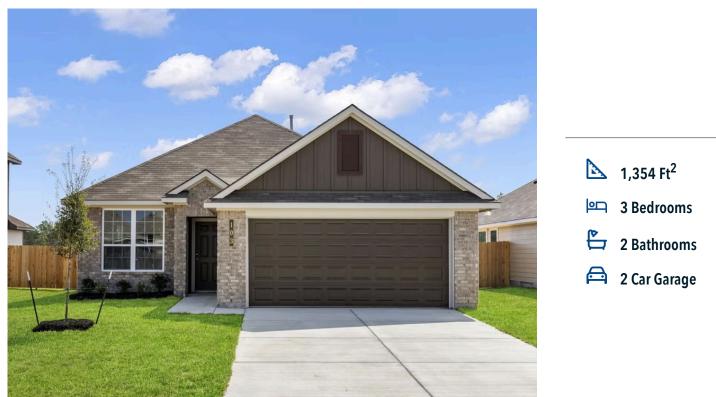

## 4008 Centerfire Road WACO, TX 76705

South Fork Community

Questions? 866-445-3840

Some images shown may be from a previously built Stylecraft home of similar design. Actual options, colors, and selections may vary. Contact us for details!

This charming three-bedroom, two bath home is spacious with a versatile design! Featuring a foyer and galley way entrance, this home feels elegant and special immediately upon your entrance. Some of our favorite things about this floor plan are its large primary bedroom, which includes a massive closet, and enough space for a sitting area in front of the window beaming with natural light. This home is great for entertaining, with so much counter space and its separate formal dining room that flows seamlessly into the kitchen.

Additional options included: Stainless steel appliances, additional LED recessed lighting, a dual primary bathroom vanity, an upgraded primary bathroom shower, and an exterior coach light