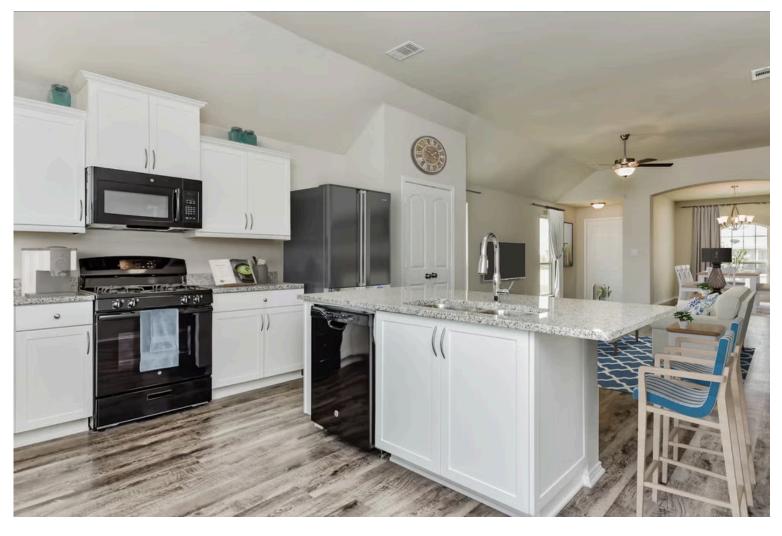

## Some images shown may be from a previously built Stylecraft home of similar design. Actual options, colors, and selections may vary. Contact us for details!

If you're wanting options and flexibility, this floor plan is exactly what you're looking for! This beautiful 3 bedroom, 2 bath home is thoughtfully designed to have three different options for the front room: a formal dining room, study, or 4th bedroom. You'll absolutely love the way the kitchen seamlessly flows into the living room, giving you ample space to gather with your family. From the luxuriously large primary bedroom with seating area, to the exquisite selections Stylecraft offers, you are guaranteed to love this home!

Additional options included: Stainless steel appliances, additional LED recessed lighting, and a single basin kitchen sink