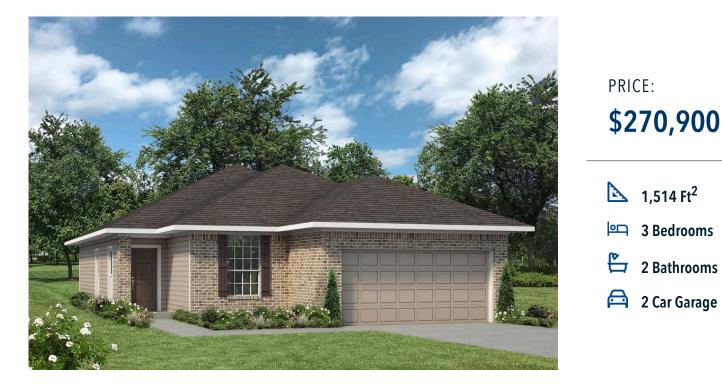

## **3948 Rimfire Road** WACO, TX 76705

South Fork Community

## Some images shown may be from a previously built Stylecraft home of similar design. Actual options, colors, and selections may vary. Contact us for details!

If you're wanting options and flexibility, this floor plan is exactly what you're looking for! This beautiful 3 bedroom, 2 bath home is thoughtfully designed to have three different options for the front room: a formal dining room, study, or 4th bedroom. You'll absolutely love the way the kitchen seamlessly flows into the living room, giving you ample space to gather with your family. From the luxuriously large primary bedroom with seating area, to the exquisite selections Stylecraft offers, you are guaranteed to love this home!