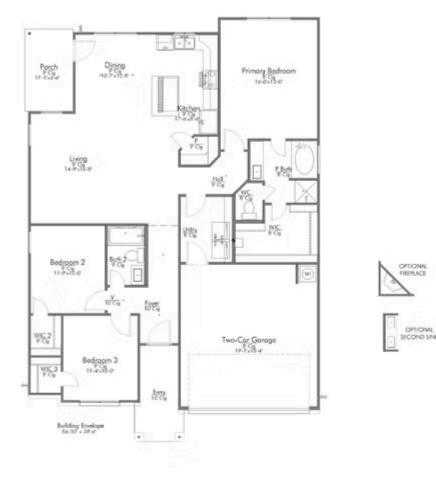

## Some images shown may be from a previously built Stylecraft home of similar design. Actual options, colors, and selections may vary. Contact us for details!

A popular choice among families seeking large gathering spaces and ample storage, the 1514 offers luxury living with 3 bedrooms and 2 baths. This beautiful home features large secondary bedrooms with walk-in closets. Open living, dining and kitchen provides abundant space, without all of the cost. Picture yourself washing your dishes as you look out your window as your children play after dinner. The primary bedroom suite is fit for a king-sized bed, and features a large walk-in closet.

Additional options included: stainless steel appliances, pendant lights, single basin kitchen sink, dual vanity in primary, extended