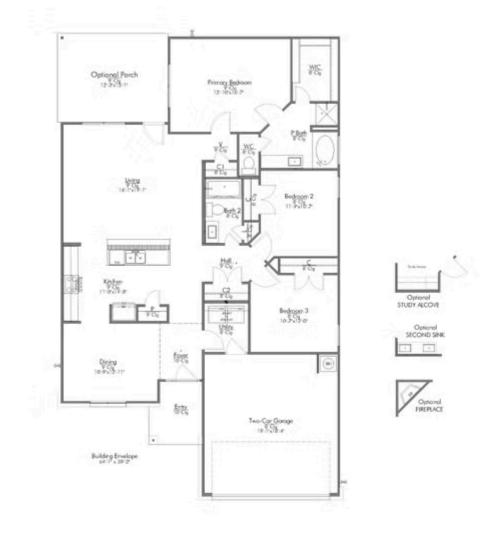

## Some images shown may be from a previously built Stylecraft home of similar design. Actual options, colors, and selections may vary. Contact us for details!

This charming 3 bedroom, 2 bath home is known for its intelligent use of space and now features an even more open living area. The large kitchen granite-topped island opens up to your living room to provide a cozy flow throughout the home. Your dining room features the most charming front window you'll ever see, which is accented by a gorgeous front elevation. Featuring large walk-in closets, luxury flooring, and volume ceilings – the 1613 certainly delivers when it comes to affordable luxury.