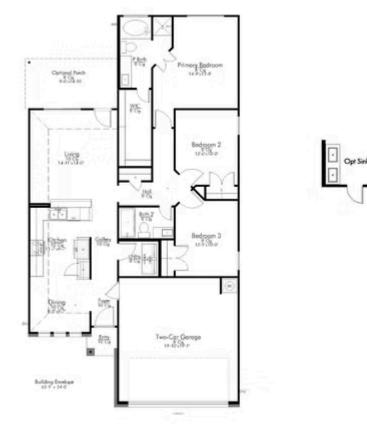

This charming three-bedroom, two bath home is spacious with a versatile design! Featuring a foyer and galley way entrance, this home feels elegant and special immediately upon your entrance. Some of our favorite things about this floor plan are its large primary bedroom, which includes a massive closet, and enough space for a sitting area in front of the window beaming with natural light. This home is great for entertaining, with so much counter space and its separate formal dining room that flows seamlessly into the kitchen.