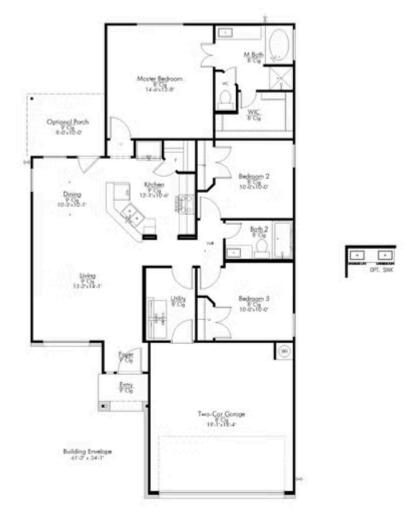

## 3905 Centerfire Road WACO, TX 76705

South Fork Community

Questions? 866-445-3840

This home is one of our most popular floor plans, and for good reason! We love the way the corner kitchen looks out into the open concept living room and dining area, giving you the opportunity to feel connected with those in your home. We've maximized your space to give everyone in your family ample room. From your vast walk-in closet in the master bedroom, to separate garden tub and shower, this home is luxurious without an enormous price tag.