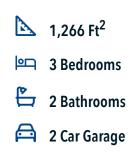

## 3905 Centerfire Road WACO, TX 76705

South Fork Community

Questions? 866-445-3840

This home is one of our most popular floor plans, and for good reason! We love the way the corner kitchen looks out into the open concept living room and dining area, giving you the opportunity to feel connected with those in your home. We've maximized your space to give everyone in your family ample room. From your vast walk-in closet in the master bedroom, to separate garden tub and shower, this home is luxurious without an enormous price tag.