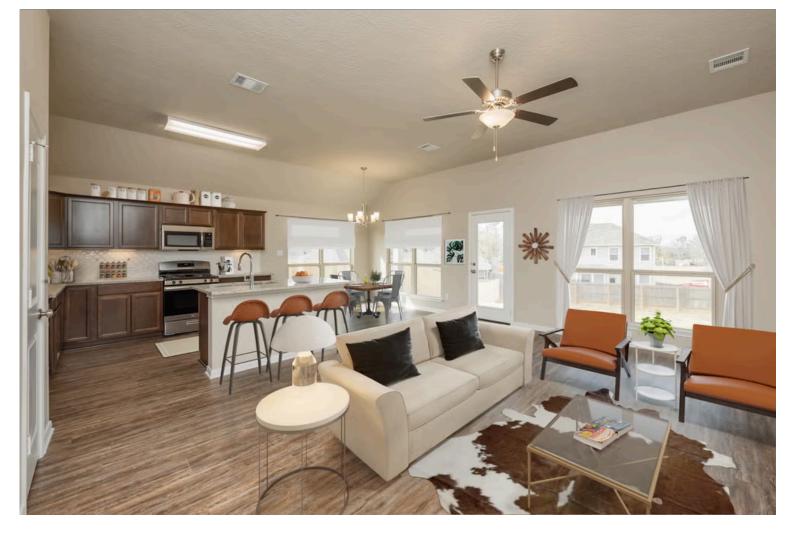

## Some images shown may be from a previously built Stylecraft home of similar design. Actual options, colors, and selections may vary. Contact us for details!

This four-bedroom, two bath home is a great option for those looking for more bedrooms without a second story! You won't believe your eyes as you walk into the great space that is the open concept living room, dining room, and kitchen. With all of its wonderful features, to include walk-in closets, granite countertops, and corner kitchen with island, you are sure to love this home!

Additional options included: Stainless steel appliances, additional LED recessed lighting, dual primary bathroom vanity, and single basin kitchen sink