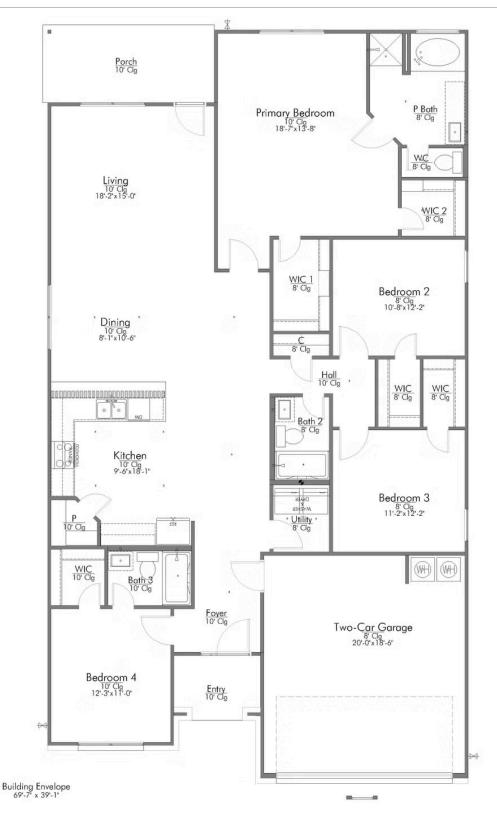

## The 2082

**South Fork Community** 

PRICE FROM:

\$305,900

2,043 - 2103

4 Bedrooms

3 Bathrooms

🛱 2 - 3 Car

Garage

Some images shown may be from a previously built Stylecraft home of similar design. Actual options, colors, and selections may vary. Contact us for details!

This 4 bedroom, 3 bath home is exactly what you've been looking for. Featuring a secondary bedroom suite, it's the perfect home for a multi-generational family, those looking for a private space for guests, or added privacy for one of your children. With walk-in closets in every bedroom and dual walk-in closets in the primary, you won't run out of storage space. Walk into your open concept living area, where you'll have more than enough room to cuddle up or host all of your friends and family.