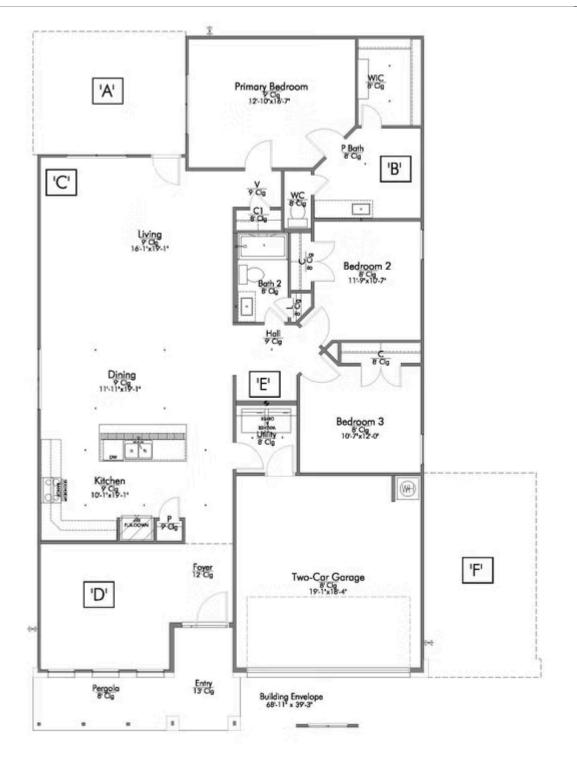

If charm and elegance are what you're looking for – Welcome home! A favorite of many, the 1818 has several features that make it stand out from the rest. From the moment your eyes catch the stunning exterior, you're captivated. Interior features include dual living areas to use as you choose, a large kitchen with granite-topped island that is open through the dining and living room, stunning windows flowing with natural light, an optional study alcove, and a spacious primary suite. Stylecraft's selections round out everything that make this floor plan so special.

Additional Options Included: Stainless Steel Appliances, Additional LED Recessed Lighting, Kitchen is Prewired for Pendant Lighting, an Upgraded Shower in the Primary Bathroom, and a Dual Primary Bathroom Vanity