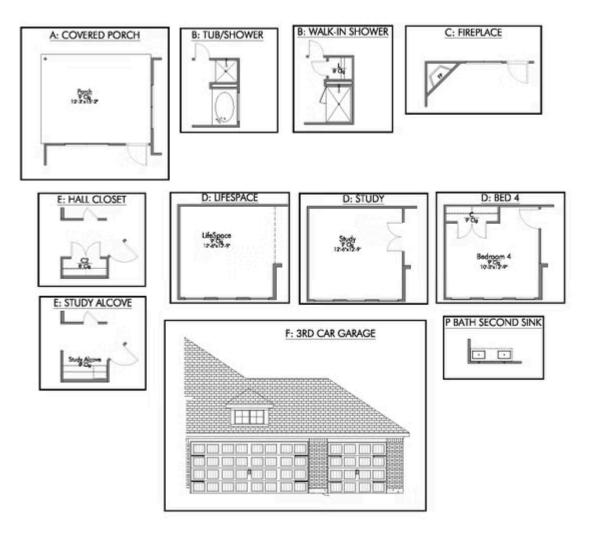

If charm and elegance are what you're looking for – Welcome home! A favorite of many, the 1818 has several features that make it stand out from the rest. From the moment your eyes catch the stunning exterior, you're captivated. Interior features include dual living areas to use as you choose, a large kitchen with granite-topped island that is open through the dining and living room, stunning windows flowing with natural light, an optional study alcove, and a spacious primary suite. Stylecraft's selections round out everything that make this floor plan so special.