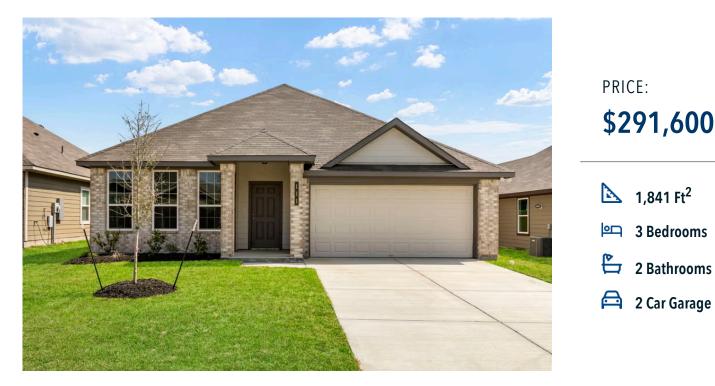

# 4065 Rimfire Road WACO, TX 76705

South Fork Community

Some images shown may be from a previously built Stylecraft home of similar design. Actual options, colors, and selections may vary. Contact us for details!

If charm and elegance are what you're looking for – Welcome home! A favorite of many, the 1818 has several features that make it stand out from the rest. From the moment your eyes catch the stunning exterior, you're captivated. Interior features include dual living areas to use as you choose, a large kitchen with granite-topped island that is open through the dining and living room, stunning windows flowing with natural light, an optional study alcove, and a spacious primary suite. Stylecraft's selections round out everything that make this floor plan so special.

Additional Options Included: Stainless Steel Appliances, Additional LED Recessed Lighting, Kitchen is Prewired for Pendant Lighting, an Upgraded Shower in the Primary Bathroom, and a Dual Primary Bathroom Vanity