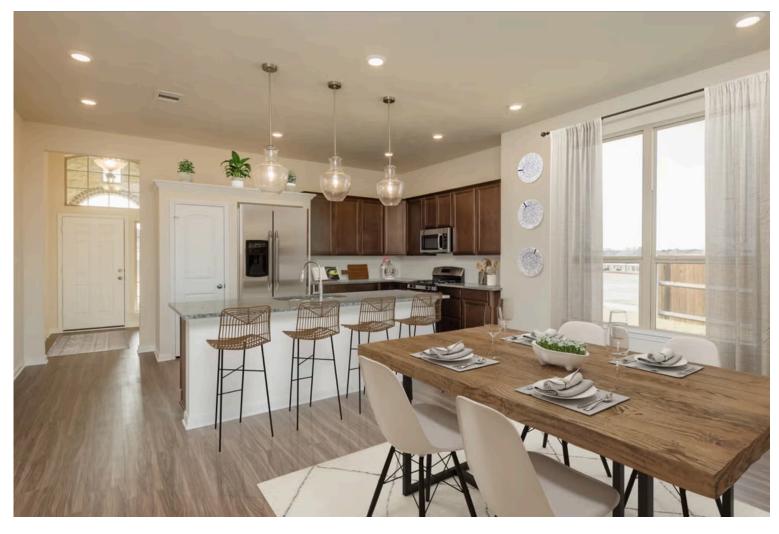

If charm and elegance are what you're looking for – Welcome home! A favorite of many, the 1818 has several features that make it stand out from the rest. From the moment your eyes catch the stunning exterior, you're captivated. Interior features include dual living areas to use as you choose, a large kitchen with granite-topped island that is open through the dining and living room, stunning windows flowing with natural light, an optional study alcove, and a spacious primary suite. Stylecraft's selections round out everything that make this floor plan so special.

Additional Options Included: Stainless Steel Appliances, Additional LED Recessed Lighting, Kitchen is Prewired for Pendant Lighting, an Upgraded Shower in the Primary Bathroom, and a Dual Primary Bathroom Vanity