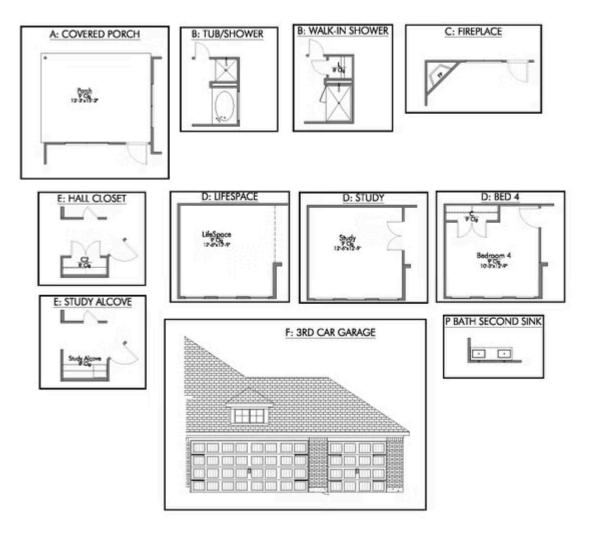

If charm and elegance are what you're looking for - Welcome home! A favorite of many, the 1818 has several features that make it stand out from the rest. From the moment your eyes catch the stunning exterior, you're captivated. Interior features include dual living areas to use as you choose, a large kitchen with granite-topped island that is open through the dining and living room, stunning windows flowing with natural light, an optional study alcove, and a spacious primary suite. Stylecraft's selections round out everything that make this floor plan so special.