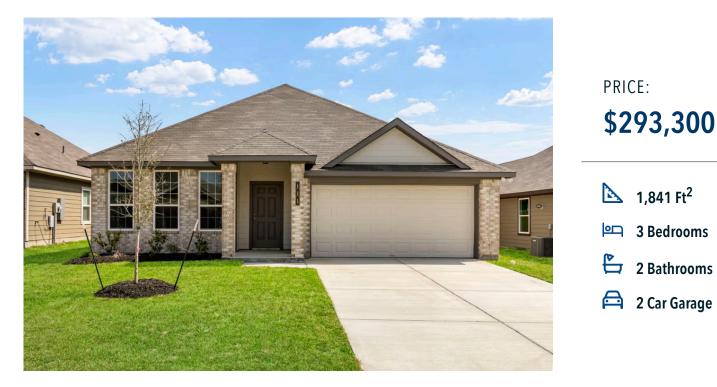

# 4052 Rimfire Road WACO, TX 76705

South Fork Community

Some images shown may be from a previously built Stylecraft home of similar design. Actual options, colors, and selections may vary. Contact us for details!

If charm and elegance are what you're looking for - Welcome home! A favorite of many, the 1818 has several features that make it stand out from the rest. From the moment your eyes catch the stunning exterior, you're captivated. Interior features include dual living areas to use as you choose, a large kitchen with granite-topped island that is open through the dining and living room, stunning windows flowing with natural light, an optional study alcove, and a spacious primary suite. Stylecraft's selections round out everything that make this floor plan so special.