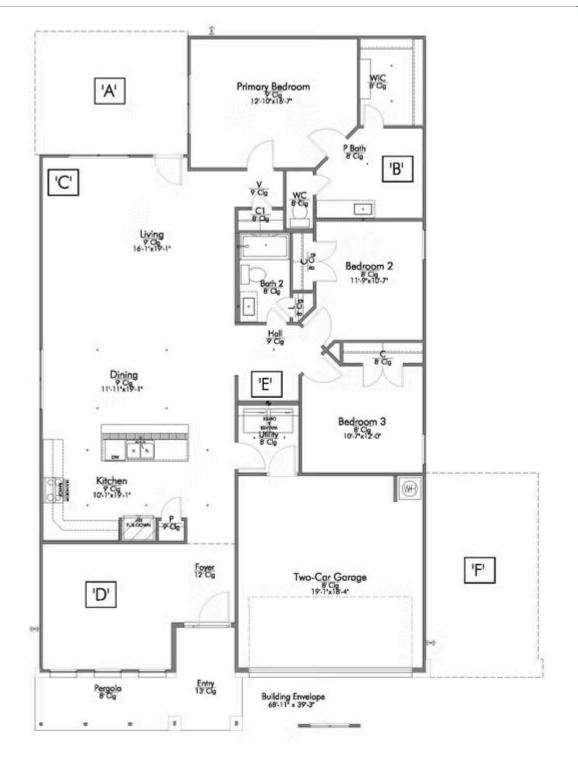

If charm and elegance are what you're looking for - Welcome home! A favorite of many, the 1818 has several features that make it stand out from the rest. From the moment your eyes catch the stunning exterior, you're captivated. Interior features include dual living areas to use as you choose, a large kitchen with granite-topped island that is open through the dining and living room, stunning windows flowing with natural light, an optional study alcove, and a spacious primary suite. Stylecraft's selections round out everything that make this floor plan so special.