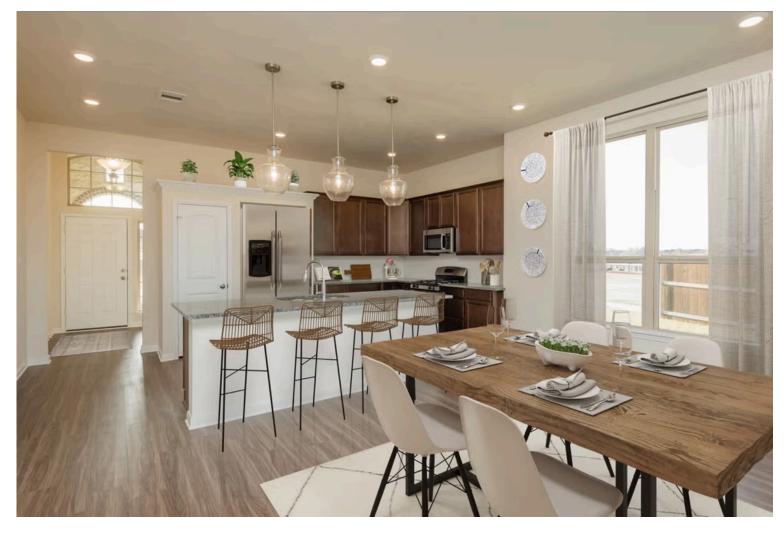

If charm and elegance are what you're looking for - Welcome home! A favorite of many, the 1818 has several features that make it stand out from the rest. From the moment your eyes catch the stunning exterior, you're captivated. Interior features include dual living areas to use as you choose, a large kitchen with granite-topped island that is open through the dining and living room, stunning windows flowing with natural light, an optional study alcove, and a spacious primary suite. Stylecraft's selections round out everything that make this floor plan so special.

Additional Options Included: Stainless Steel Appliances, A Level 2 Decorative Tile Backsplash, Level 2 Granite Countertops Throughout, Additional LED Recessed Lighting, Pendant Lighting in the Kitchen, and a Dual Primary Bathroom Vanity