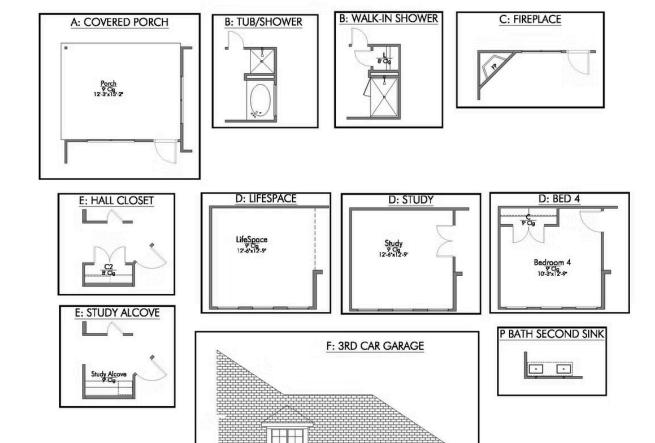

🗎 2 - 3 Car

Garage

Some images shown may be from a previously built Stylecraft home of similar design. Actual options, colors, and selections may vary. Contact us for details!

If charm and elegance are what you're looking for – Welcome home! A favorite of many, the 1818 has several features that make it stand out from the rest. From the moment your eyes catch the stunning exterior, you're captivated. Interior features include dual living areas to use as you choose, a large kitchen with granite-topped island that is open through the dining and living room, stunning windows flowing with natural light, an optional study alcove, and a spacious primary suite. Stylecraft's selections round out everything that make this floor plan so special.