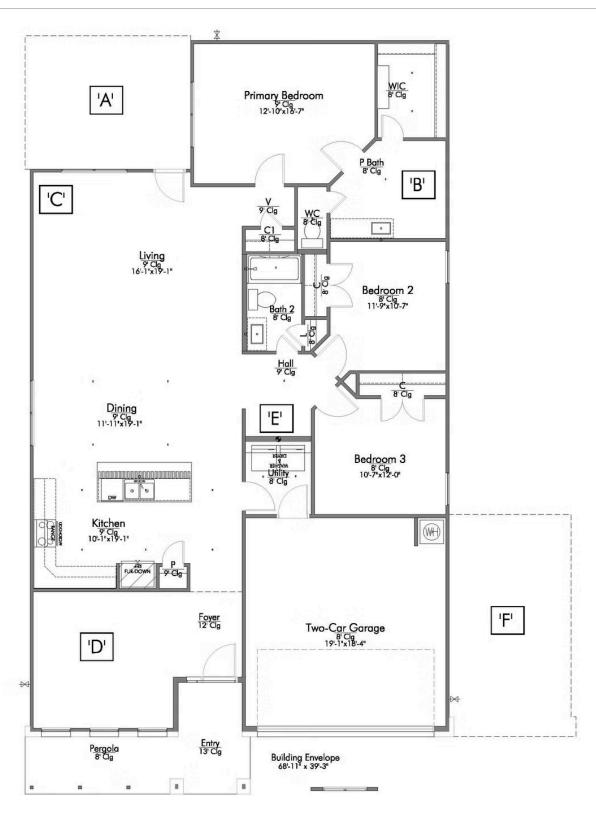

🗎 2 - 3 Car

Garage

Some images shown may be from a previously built Stylecraft home of similar design. Actual options, colors, and selections may vary. Contact us for details!

If charm and elegance are what you're looking for – Welcome home! A favorite of many, the 1818 has several features that make it stand out from the rest. From the moment your eyes catch the stunning exterior, you're captivated. Interior features include dual living areas to use as you choose, a large kitchen with granite-topped island that is open through the dining and living room, stunning windows flowing with natural light, an optional study alcove, and a spacious primary suite. Stylecraft's selections round out everything that make this floor plan so special.