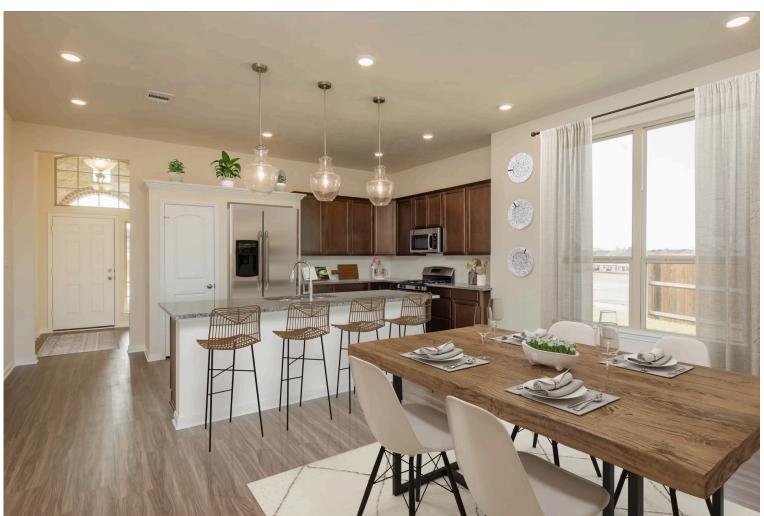

🗎 2 - 3 Car

Garage

Some images shown may be from a previously built Stylecraft home of similar design. Actual options, colors, and selections may vary. Contact us for details!

If charm and elegance are what you're looking for – Welcome home! A favorite of many, the 1818 has several features that make it stand out from the rest. From the moment your eyes catch the stunning exterior, you're captivated. Interior features include dual living areas to use as you choose, a large kitchen with granite-topped island that is open through the dining and living room, stunning windows flowing with natural light, an optional study alcove, and a spacious primary suite. Stylecraft's selections round out everything that make this floor plan so special.