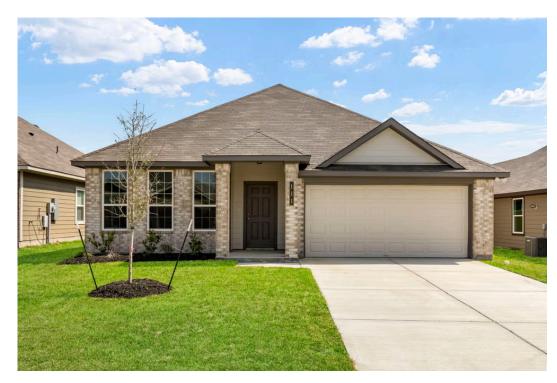

#### The 1818

**South Fork Community** 

PRICE FROM:

\$288,900

1,841 - 1895

Ft<sup>2</sup>

3 - 4 Bedrooms

→ 2 Bathrooms

🗎 2 - 3 Car

Garage

Some images shown may be from a previously built Stylecraft home of similar design. Actual options, colors, and selections may vary. Contact us for details!

If charm and elegance are what you're looking for – Welcome home! A favorite of many, the 1818 has several features that make it stand out from the rest. From the moment your eyes catch the stunning exterior, you're captivated. Interior features include dual living areas to use as you choose, a large kitchen with granite-topped island that is open through the dining and living room, stunning windows flowing with natural light, an optional study alcove, and a spacious primary suite. Stylecraft's selections round out everything that make this floor plan so special.