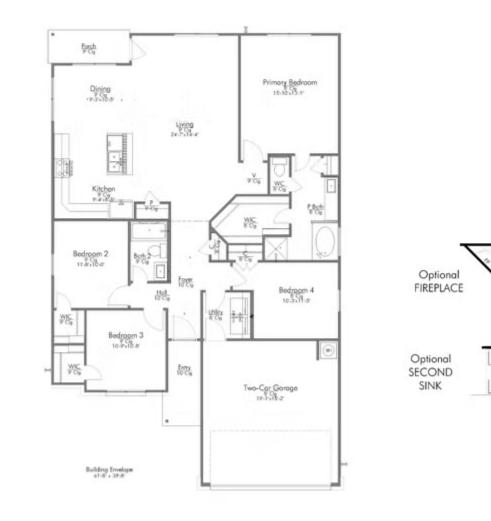

## Some images shown may be from a previously built Stylecraft home of similar design. Actual options, colors, and selections may vary. Contact us for details!

This four-bedroom, two bath home is a great option for those looking for more bedrooms without a second story! You won't believe your eyes as you walk into the great space that is the open concept living room, dining room, and kitchen. With all of its wonderful features, to include walk-in closets, granite countertops, and corner kitchen with island, you are sure to love this home!

Additional Options Included: Stainless Steel Appliances, a Decorative Tile Backsplash, Quartz Countertops Throughout, Additional LED Recessed Lighting, and a Dual Primary Bathroom Sink