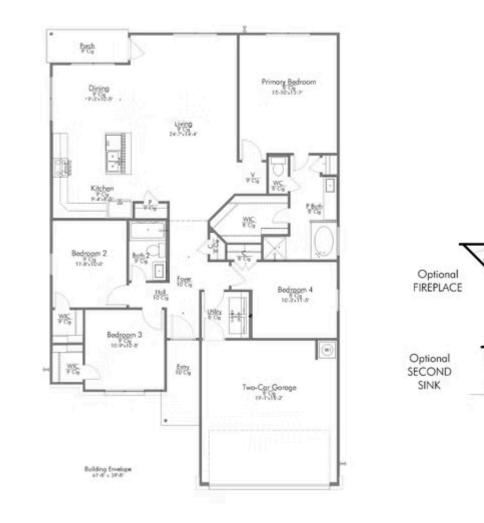

## Some images shown may be from a previously built Stylecraft home of similar design. Actual options, colors, and selections may vary. Contact us for details!

This four-bedroom, two bath home is a great option for those looking for more bedrooms without a second story! You won't believe your eyes as you walk into the great space that is the open concept living room, dining room, and kitchen. With all of its wonderful features, to include walk-in closets, granite countertops, and corner kitchen with island, you are sure to love this home!

Additional options included: Stainless steel appliances, prewired for pendant lighting, additional LED recessed lighting, a single basin kitchen sink, and a dual primary bathroom vanity