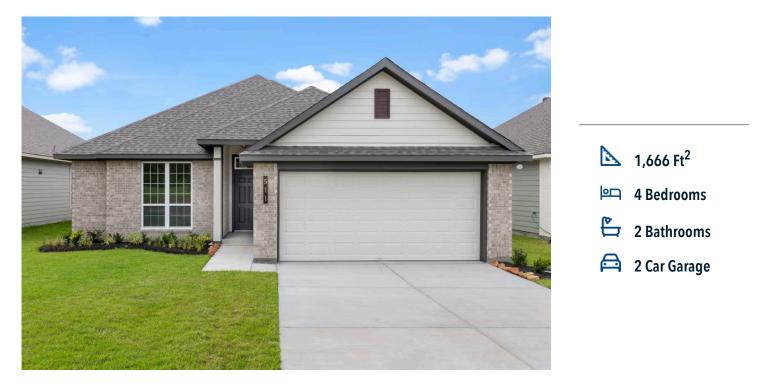

## Some images shown may be from a previously built Stylecraft home of similar design. Actual options, colors, and selections may vary. Contact us for details!

This four-bedroom, two bath home is a great option for those looking for more bedrooms without a second story! You won't believe your eyes as you walk into the great space that is the open concept living room, dining room, and kitchen. With all of its wonderful features, to include walk-in closets, granite countertops, and corner kitchen with island, you are sure to love this home!

Additional options included: Stainless steel appliances, prewired for pendant lighting, additional LED recessed lighting, a single basin kitchen sink, and a dual primary bathroom vanity