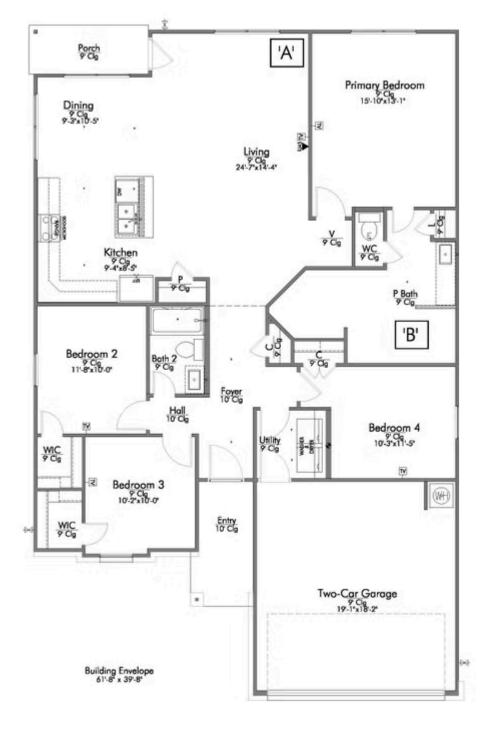

This four-bedroom, two bath home is a great option for those looking for more bedrooms without a second story! You won't believe your eyes as you walk into the great space that is the open concept living room, dining room, and kitchen. With all of its wonderful features, to include walk-in closets, granite countertops, and corner kitchen with island, you are sure to love this home!