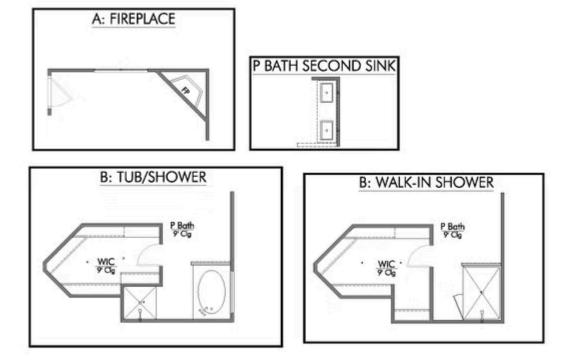

This four-bedroom, two bath home is a great option for those looking for more bedrooms without a second story! You won't believe your eyes as you walk into the great space that is the open concept living room, dining room, and kitchen. With all of its wonderful features, to include walk-in closets, granite countertops, and corner kitchen with island, you are sure to love this home!