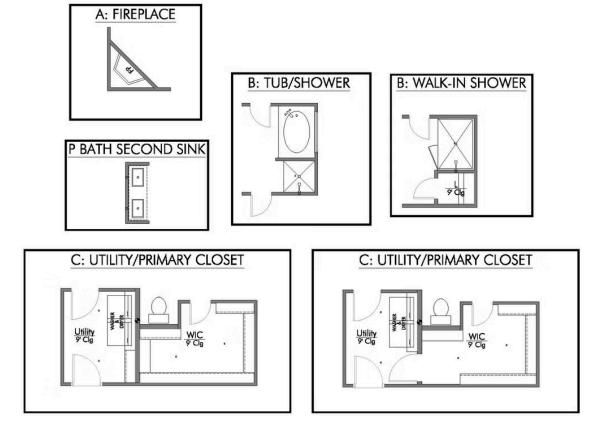

## The 1514 South Fork Community

Some images shown may be from a previously built Stylecraft home of similar design. Actual options, colors, and selections may vary. Contact us for details!

A popular choice among families seeking large gathering spaces and ample storage, the 1514 offers luxury living with 3 bedrooms and 2 baths. This beautiful home features large secondary bedrooms with walk-in closets. Open living, dining and kitchen provides abundant space, without all of the cost. Picture yourself washing your dishes as you look out your window as your children play after dinner. The primary bedroom suite is fit for a king-sized bed, and features a large walk-in closet. Secondary bedrooms gleam with natural light and tall ceilings.