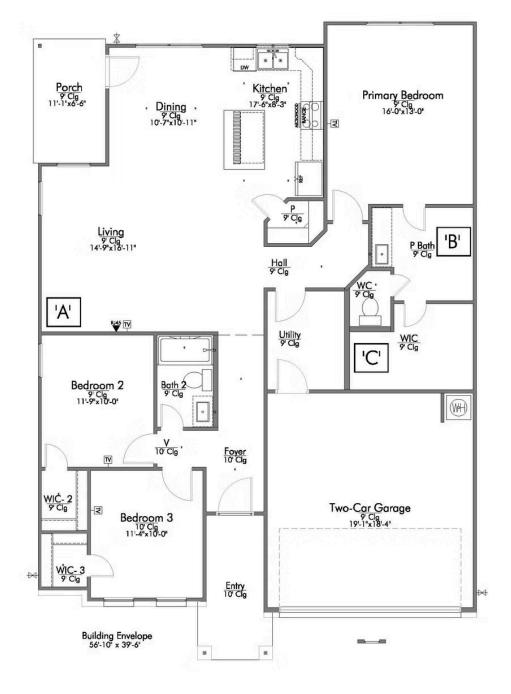

## The 1514 South Fork Community

Some images shown may be from a previously built Stylecraft home of similar design. Actual options, colors, and selections may vary. Contact us for details!

A popular choice among families seeking large gathering spaces and ample storage, the 1514 offers luxury living with 3 bedrooms and 2 baths. This beautiful home features large secondary bedrooms with walk-in closets. Open living, dining and kitchen provides abundant space, without all of the cost. Picture yourself washing your dishes as you look out your window as your children play after dinner. The primary bedroom suite is fit for a king-sized bed, and features a large walk-in closet. Secondary bedrooms gleam with natural light and tall ceilings.