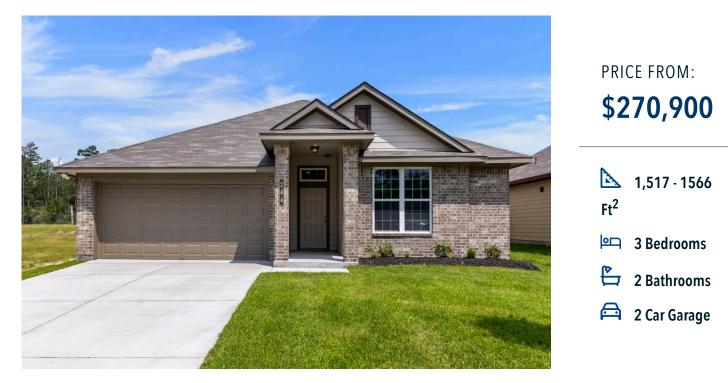

## The 1514 South Fork Community

Some images shown may be from a previously built Stylecraft home of similar design. Actual options, colors, and selections may vary. Contact us for details!

A popular choice among families seeking large gathering spaces and ample storage, the 1514 offers luxury living with 3 bedrooms and 2 baths. This beautiful home features large secondary bedrooms with walk-in closets. Open living, dining and kitchen provides abundant space, without all of the cost. Picture yourself washing your dishes as you look out your window as your children play after dinner. The primary bedroom suite is fit for a king-sized bed, and features a large walk-in closet. Secondary bedrooms gleam with natural light and tall ceilings.