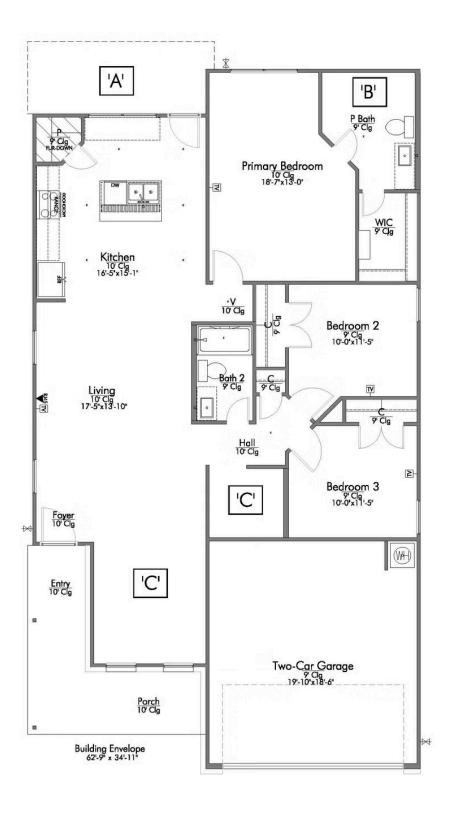

## The 1475 South Fork Community

Some images shown may be from a previously built Stylecraft home of similar design. Actual options, colors, and selections may vary. Contact us for details!

If you're wanting options and flexibility, this floor plan is exactly what you're looking for! This beautiful 3 bedroom, 2 bath home is thoughtfully designed to have three different options for the front room: a formal dining room, study, or 4th bedroom. You'll absolutely love the way the kitchen seamlessly flows into the living room, giving you ample space to gather with your family. From the luxuriously large primary bedroom with seating area, to the exquisite selections Stylecraft offers, you are guaranteed to love this home!