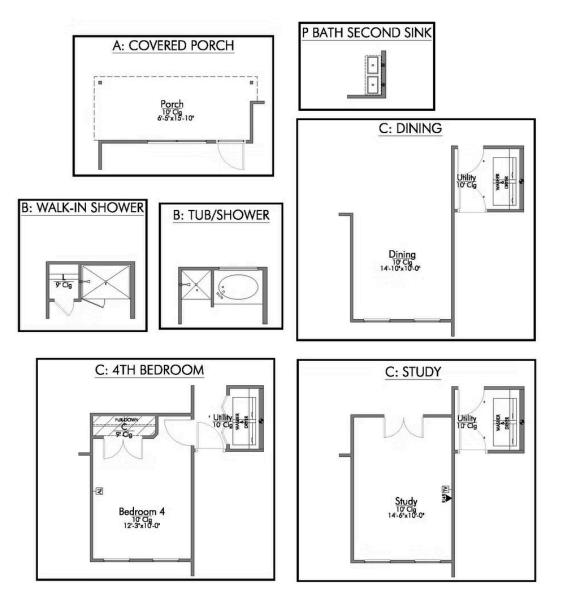

## The 1475 South Fork Community

Some images shown may be from a previously built Stylecraft home of similar design. Actual options, colors, and selections may vary. Contact us for details!

If you're wanting options and flexibility, this floor plan is exactly what you're looking for! This beautiful 3 bedroom, 2 bath home is thoughtfully designed to have three different options for the front room: a formal dining room, study, or 4th bedroom. You'll absolutely love the way the kitchen seamlessly flows into the living room, giving you ample space to gather with your family. From the luxuriously large primary bedroom with seating area, to the exquisite selections Stylecraft offers, you are guaranteed to love this home!