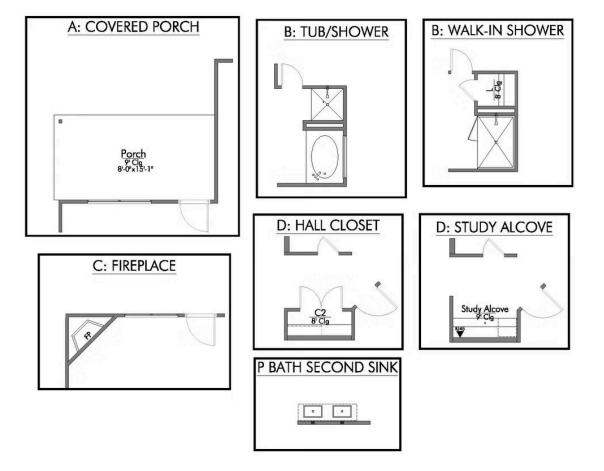

## The 1443 South Fork Community

Some images shown may be from a previously built Stylecraft home of similar design. Actual options, colors, and selections may vary. Contact us for details!

Upon entering this exceptional floor plan, you're immediately greeted with a formal dining room. Walking into the open-concept kitchen and living room, you'll be stunned by the amount of space you have to gather. This three-bedroom, two bath home has perfectly placed windows in the living room, primary bedroom, and dining room, crafting a home that is filled with natural light and charm. Granite countertops throughout and large walk-in primary closet top it all off and make this home exceptional.

The 1443 South Fork Community