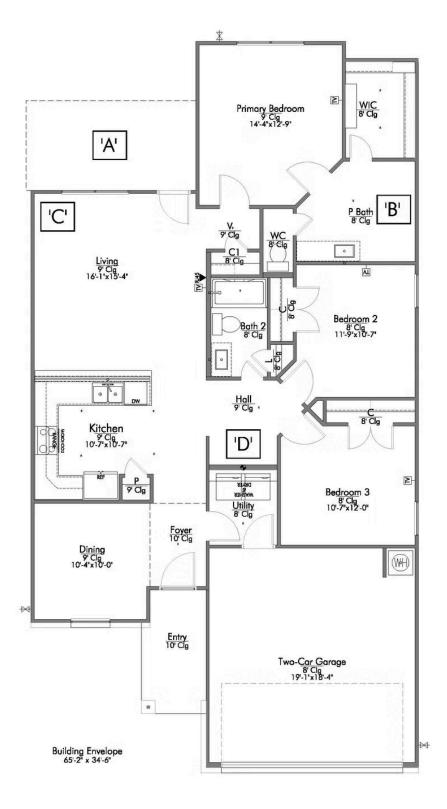

## The 1443 South Fork Community

Some images shown may be from a previously built Stylecraft home of similar design. Actual options, colors, and selections may vary. Contact us for details!

Upon entering this exceptional floor plan, you're immediately greeted with a formal dining room. Walking into the open-concept kitchen and living room, you'll be stunned by the amount of space you have to gather. This three-bedroom, two bath home has perfectly placed windows in the living room, primary bedroom, and dining room, crafting a home that is filled with natural light and charm. Granite countertops throughout and large walk-in primary closet top it all off and make this home exceptional.

The 1443 South Fork Community