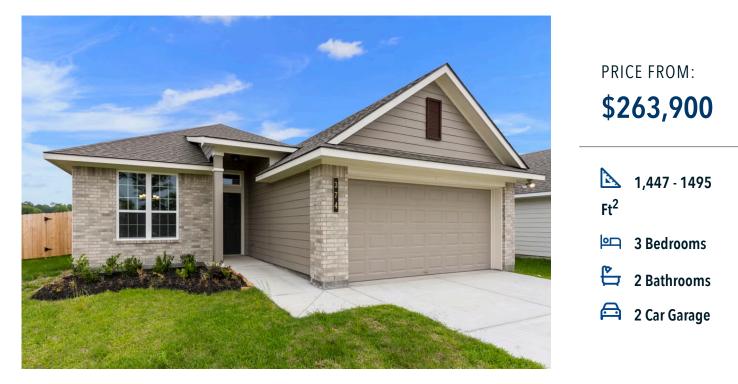

## The 1443 South Fork Community

Some images shown may be from a previously built Stylecraft home of similar design. Actual options, colors, and selections may vary. Contact us for details!

Upon entering this exceptional floor plan, you're immediately greeted with a formal dining room. Walking into the open-concept kitchen and living room, you'll be stunned by the amount of space you have to gather. This three-bedroom, two bath home has perfectly placed windows in the living room, primary bedroom, and dining room, crafting a home that is filled with natural light and charm. Granite countertops throughout and large walk-in primary closet top it all off and make this home exceptional.

The 1443 South Fork Community