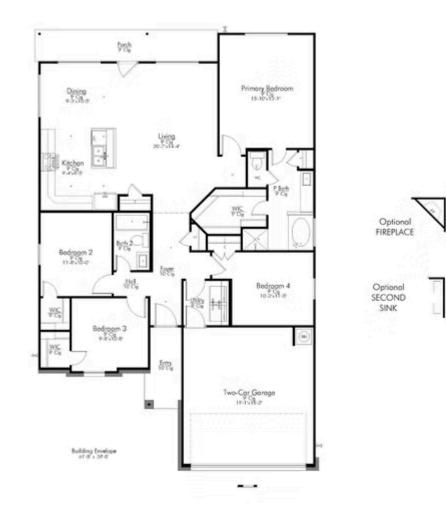

## Some images shown may be from a previously built Stylecraft home of similar design. Actual options, colors, and selections may vary. Contact us for details!

This four-bedroom, two bath home is a great option for those looking for more bedrooms without a second story! You won't believe your eyes as you walk into the great space that is the open concept living room, dining room, and kitchen.

## WACO, TX 76633

In continuous effort by Stylecraft Builders to improve the quality of your home, we reserve the right to change features, prices, plans and specifications without notice. Floorplans and elevation renderings are artists' conceptiions only. Significant changes may be made during or after the construction of the model homes. Stylecraft Builders reserves the right to modify, relocate or eliminate any or all of the features, specifications, plan utilities, design or shape thereof, all without notice or obligations to any purchaser. Price range reflects base price only. Location premiums will be charged for certain locations and are not included in the base price of the home. Additional association fees may apply. Other fees may also apply. Amenities are proposed and planned or may be under construction. All square footages are approximate square footages of the total livable space. Water heater location deemed per city municipality code. Please see your onsite sales associate for additional information and more details. © 2022 Stylecraft Builders.