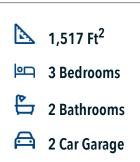

## 6932 Llano Drive WACO, TX 76633

**Rivers Crossing Community** 

A popular choice among families seeking large gathering spaces and ample storage, the 1514 offers luxury living with 3 bedrooms and 2 baths. This beautiful home features large secondary bedrooms with walk-in closets. Open living, dining and kitchen provides abundant space, without all of the cost. Picture yourself washing your dishes as you look out your window as your children play after dinner. The primary bedroom suite is fit for a king-sized bed, and features a large walk-in closet. Secondary bedrooms gleam with natural light and tall ceilings.