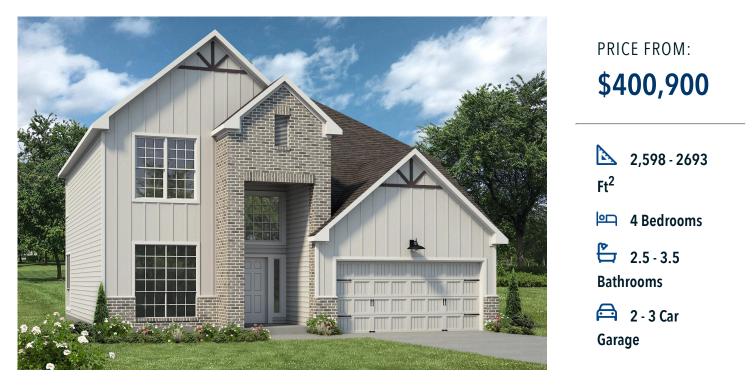

The 2588 Liberty Oaks Community

Some images shown may be from a previously built Stylecraft home of similar design. Actual options, colors, and selections may vary. Contact us for details!

Looking to wow your visitors? You are instantly going to fall in love with this luxurious 4 bedroom, 2.5 bath home! The curb appeal of this home is to die for and the entrance to this home is truly stunning. You're immediately greeted by a grand 19-foot foyer. Once inside, you will be wowed by the spacious and thoughtful layout, a large utility room, and all of the natural light let in by the windows in the breakfast nook and living room. Also on the main floor is an oversized primary bedroom suite with a walk-in closet that dreams are made of. Upstairs, you will find spacious secondary bedrooms and a loft that your family will love.

# The 2588

Questions? 866-445-3840