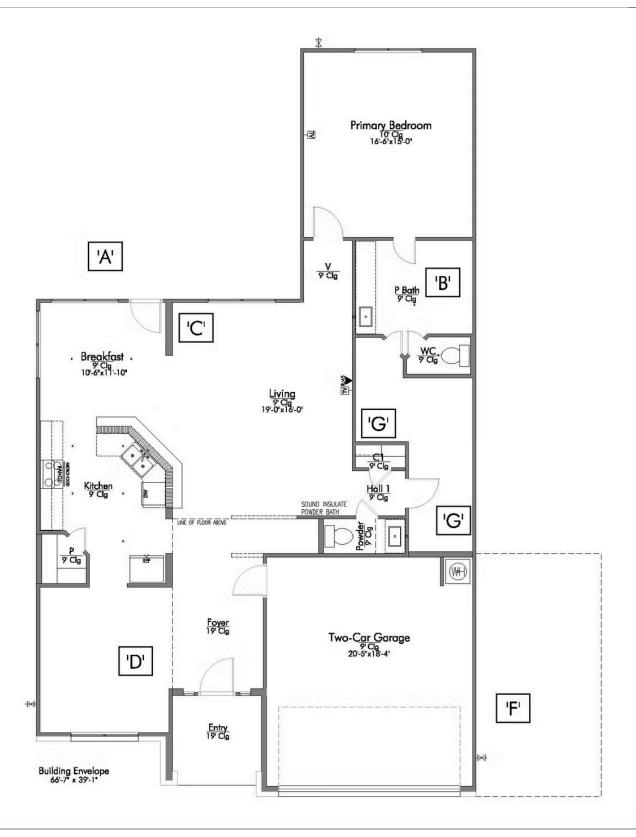

The 2588 Liberty Oaks Community

Some images shown may be from a previously built Stylecraft home of similar design. Actual options, colors, and selections may vary. Contact us for details!

Looking to wow your visitors? You are instantly going to fall in love with this luxurious 4 bedroom, 2.5 bath home! The curb appeal of this home is to die for and the entrance to this home is truly stunning. You're immediately greeted by a grand 19-foot foyer. Once inside, you will be wowed by the spacious and thoughtful layout, a large utility room, and all of the natural light let in by the windows in the breakfast nook and living room. Also on the main floor is an oversized primary bedroom suite with a walk-in closet that dreams are made of. Upstairs, you will find spacious secondary bedrooms and a loft that your family will love.

# The 2588

Questions? 866-445-3840