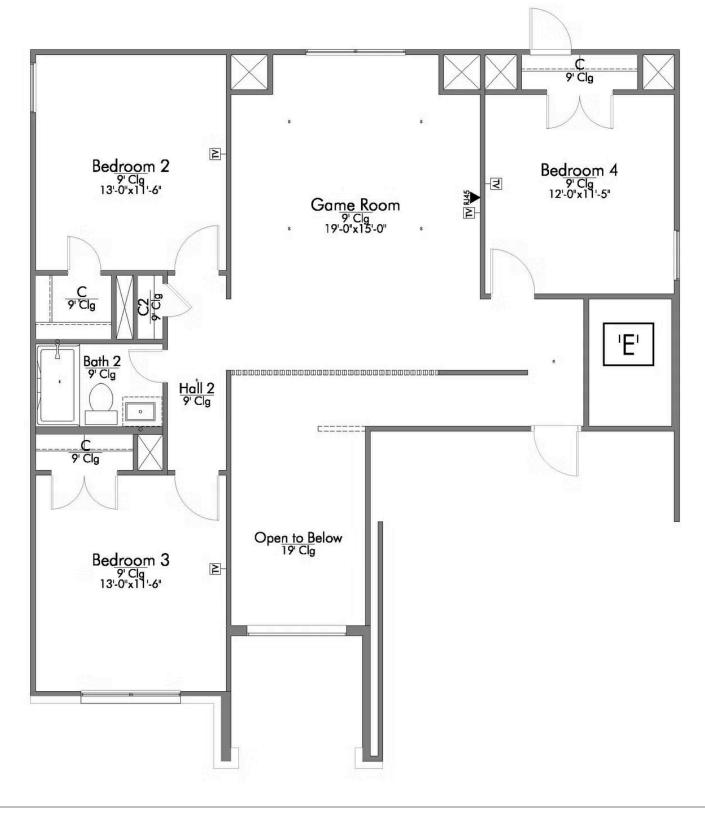

The 2588 Liberty Oaks Community

Some images shown may be from a previously built Stylecraft home of similar design. Actual options, colors, and selections may vary. Contact us for details!

Looking to wow your visitors? You are instantly going to fall in love with this luxurious 4 bedroom, 2.5 bath home! The curb appeal of this home is to die for and the entrance to this home is truly stunning. You're immediately greeted by a grand 19-foot foyer. Once inside, you will be wowed by the spacious and thoughtful layout, a large utility room, and all of the natural light let in by the windows in the breakfast nook and living room. Also on the main floor is an oversized primary bedroom suite with a walk-in closet that dreams are made of. Upstairs, you will find spacious secondary bedrooms and a loft that your family will love.

# The 2588

Questions? 866-445-3840