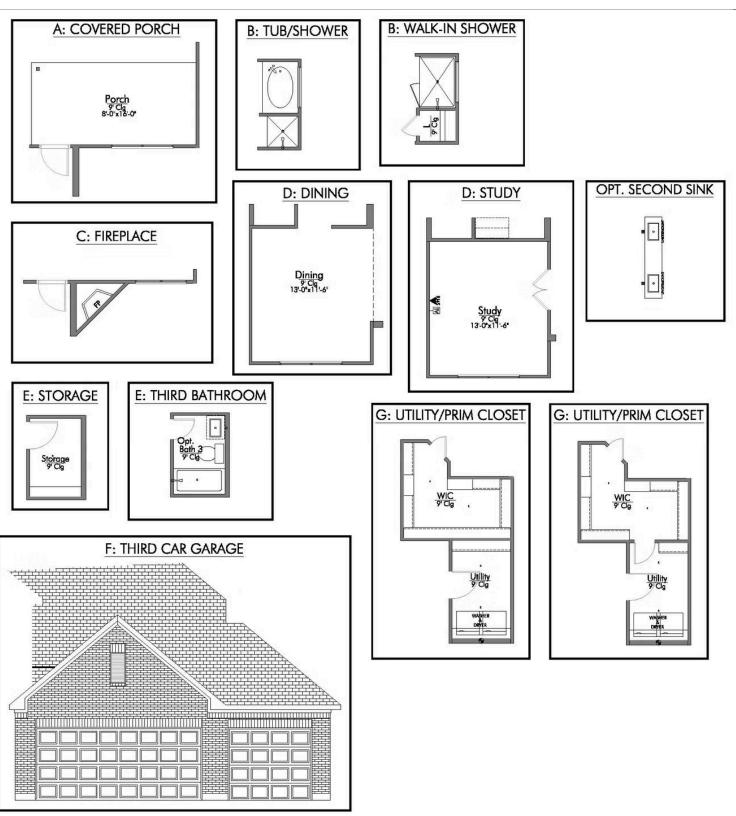

The 2588 Liberty Oaks Community

Some images shown may be from a previously built Stylecraft home of similar design. Actual options, colors, and selections may vary. Contact us for details!

Looking to wow your visitors? You are instantly going to fall in love with this luxurious 4 bedroom, 2.5 bath home! The curb appeal of this home is to die for and the entrance to this home is truly stunning. You're immediately greeted by a grand 19-foot foyer. Once inside, you will be wowed by the spacious and thoughtful layout, a large utility room, and all of the natural light let in by the windows in the breakfast nook and living room. Also on the main floor is an oversized primary bedroom suite with a walk-in closet that dreams are made of. Upstairs, you will find spacious secondary bedrooms and a loft that your family will love.

# The 2588

Questions? 866-445-3840