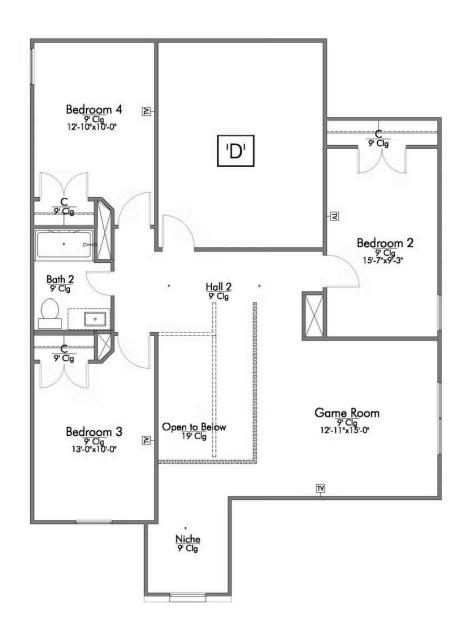

Garage

Some images shown may be from a previously built Stylecraft home of similar design. Actual options, colors, and selections may vary. Contact us for details!

New and improved! Walk into perfection in this spacious, welcoming floor plan! With a formal study, new open kitchen layout, formal dining area, and living room that flow together seamlessly, this floor plan is sure to please those looking for the ideal family home! Our favorite feature is a little surprise that's on the second story of the home that you'll just have to see for yourself.