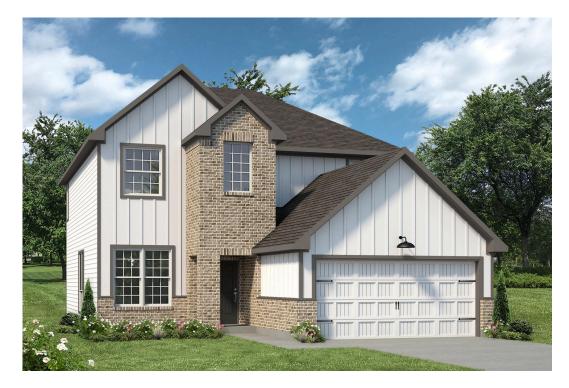

#### The 2516

#### **Liberty Oaks Community**

PRICE FROM:

\$390,900

2,588 - 2673

Ft<sup>2</sup>

4 - 5 Bedrooms

2.5 - 3.5 Bathrooms

2 - 3 Car

Garage

Some images shown may be from a previously built Stylecraft home of similar design. Actual options, colors, and selections may vary. Contact us for details!

New and improved! Walk into perfection in this spacious, welcoming floor plan! With a formal study, new open kitchen layout, formal dining area, and living room that flow together seamlessly, this floor plan is sure to please those looking for the ideal family home! Our favorite feature is a little surprise that's on the second story of the home that you'll just have to see for yourself.