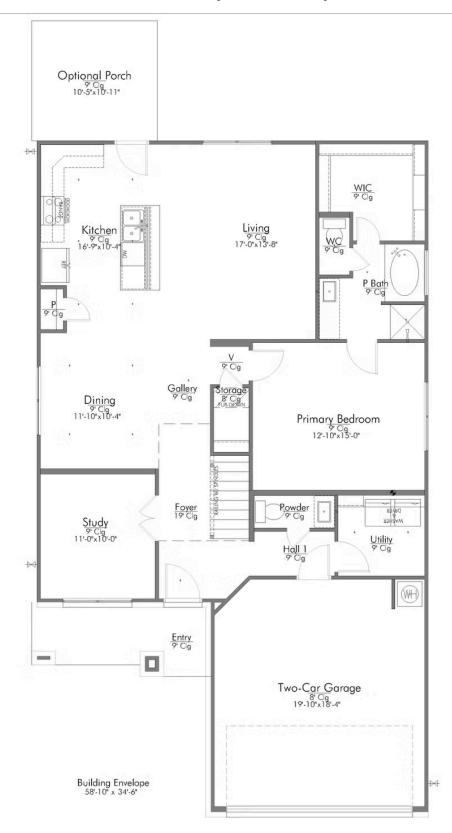

Garage

Some images shown may be from a previously built Stylecraft home of similar design. Actual options, colors, and selections may vary. Contact us for details!

New and improved! Walk into perfection in this spacious, welcoming floor plan! With a formal study, new open kitchen layout, formal dining area, and living room that flow together seamlessly, this floor plan is sure to please those looking for the ideal family home! Our favorite feature is a little surprise that's on the second story of the home that you'll just have to see for yourself.