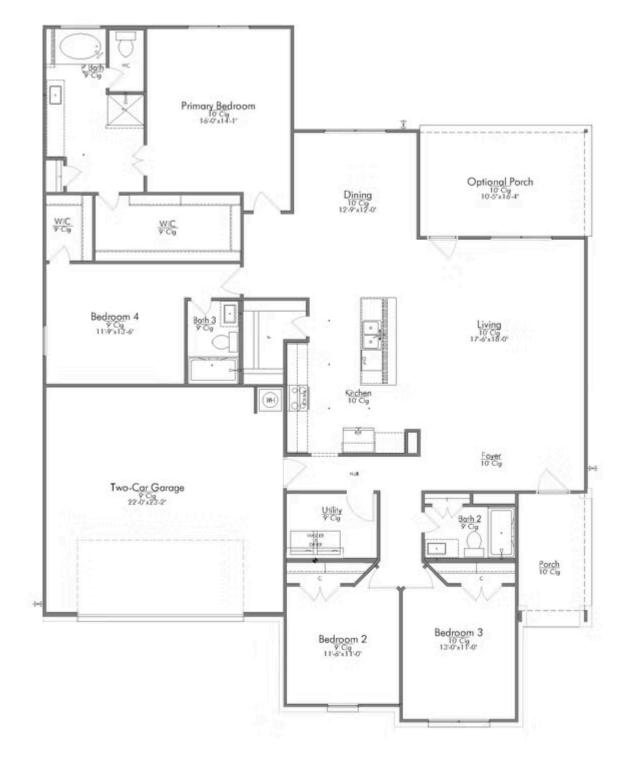

Prepare to be swept away by the luxurious and spacious one-story, 4 bedroom, 3 bath floor plan that will capture your heart. The intelligent design of this home maximizes the amount of living space available on a single floor. Step inside and be amazed by the open concept kitchen, living, and dining room combination which provides a stunning backdrop for entertaining and family gatherings. With a large center island, and walk-in pantry - the kitchen acts as the heart of this home. The primary suite is a standout feature of this home. The abundance of natural light pouring in from the large windows creates a warm and inviting atmosphere, while the spacious walk-in closet provides ample storage space. The bathroom is as functionally elegant as it is beautiful, offering a spa-like experience that is sure to leave you feeling rejuvenated and relaxed. The ability to build the Carringston floorplan on your own land is an excellent opportunity to create a dream home that is perfectly suited to your lifestyle and preferences. With three exterior designs to choose from and Stylecraft's extensive list of included features, set the foundation for a beautiful space that you can customize to fit your style. Include all the features and finishes you desire, creating a one-of-a-kind home that truly reflects your personal style.