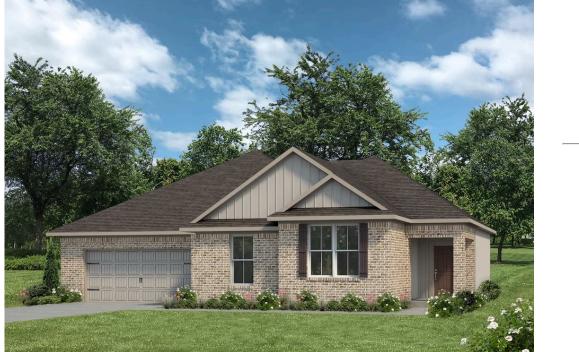

## 7901 Townsend Drive WACO, TX 76708

Liberty Oaks Community

PRICE: \$394,100 2,237 Ft<sup>2</sup> 9 4 Bedrooms 3 Bathrooms 2 Car Garage

Some images shown may be from a previously built home of similar design. Actual options, colors, and selections may vary. Contact us for details!

Prepare to be swept away by the luxurious and spacious one-story, 4 bedroom, 3 bath floor plan that will capture your heart. The intelligent design of this home maximizes the amount of living space available on a single floor. Step inside and be amazed by the open concept kitchen, living, and dining room combination which provides a stunning backdrop for entertaining and family gatherings. With a large center island, and walk-in pantry - the kitchen acts as the heart of this home. The primary suite is a standout feature of this home. The abundance of natural light pouring in from the large windows creates a warm and inviting atmosphere, while the spacious walk-in closet provides ample storage space. The bathroom is as functionally elegant as it is beautiful, offering a spa-like experience that is sure to leave you feeling rejuvenated and relaxed. The ability to build the Carringston floorplan on your own land is an excellent opportunity to create a dream home that is perfectly suited to your lifestyle and preferences. With three exterior designs to choose from and Stylecraft's extensive list of included features, set the foundation for a beautiful space that you can customize to fit your style. Include all the features and finishes you desire, creating a one-of-a-kind home that truly reflects your personal style.