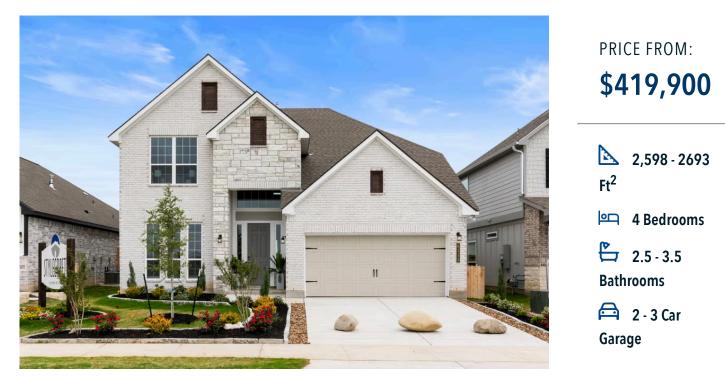

The 2588 Wellington Place Community

Some images shown may be from a previously built Stylecraft home of similar design. Actual options, colors, and selections may vary. Contact us for details!

Looking to wow your visitors? You are instantly going to fall in love with this luxurious 4 bedroom, 2.5 bath home! The curb appeal of this home is to die for and the entrance to this home is truly stunning. You're immediately greeted by a grand 19-foot foyer. Once inside, you will be wowed by the spacious and thoughtful layout, a large utility room, and all of the natural light let in by the windows in the breakfast nook and living room. Also on the main floor is an oversized primary bedroom suite with a walk-in closet that dreams are made of. Upstairs, you will find spacious secondary bedrooms and a loft that your family will love.

# The 2588

Questions? 866-445-3840

Wellington Place Community