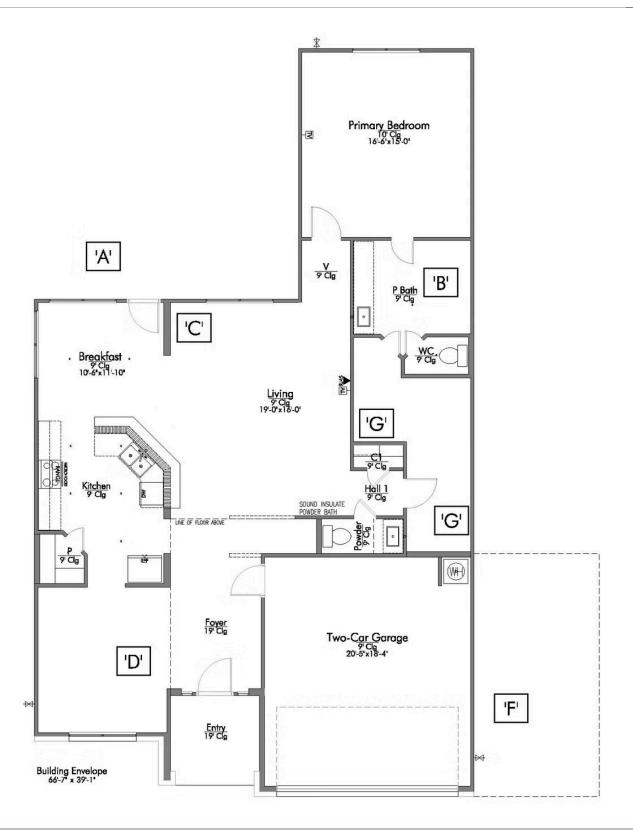

The 2588 Wellington Place Community

Some images shown may be from a previously built Stylecraft home of similar design. Actual options, colors, and selections may vary. Contact us for details!

Looking to wow your visitors? You are instantly going to fall in love with this luxurious 4 bedroom, 2.5 bath home! The curb appeal of this home is to die for and the entrance to this home is truly stunning. You're immediately greeted by a grand 19-foot foyer. Once inside, you will be wowed by the spacious and thoughtful layout, a large utility room, and all of the natural light let in by the windows in the breakfast nook and living room. Also on the main floor is an oversized primary bedroom suite with a walk-in closet that dreams are made of. Upstairs, you will find spacious secondary bedrooms and a loft that your family will love.