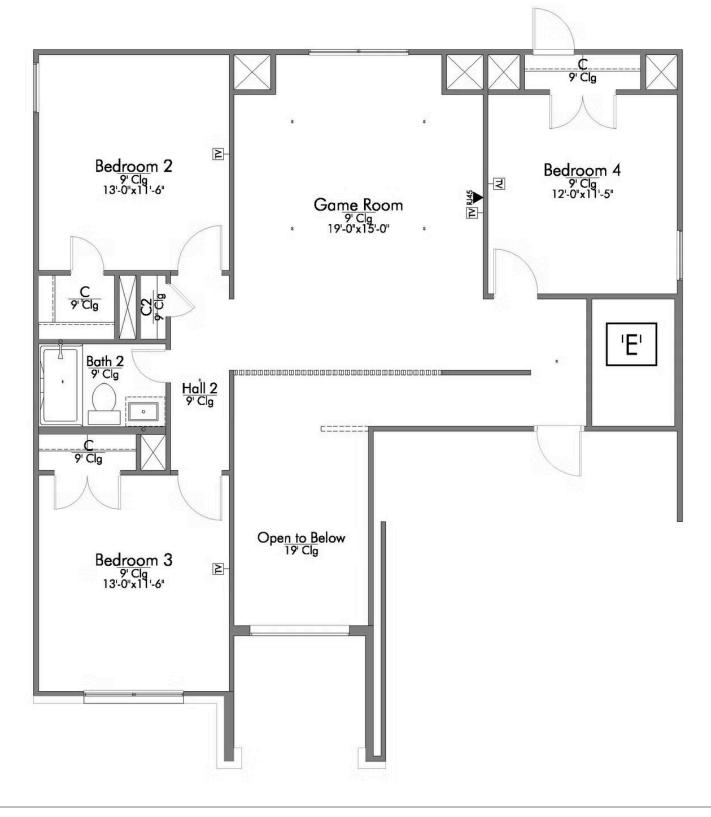

The 2588 Wellington Place Community

Some images shown may be from a previously built Stylecraft home of similar design. Actual options, colors, and selections may vary. Contact us for details!

Looking to wow your visitors? You are instantly going to fall in love with this luxurious 4 bedroom, 2.5 bath home! The curb appeal of this home is to die for and the entrance to this home is truly stunning. You're immediately greeted by a grand 19-foot foyer. Once inside, you will be wowed by the spacious and thoughtful layout, a large utility room, and all of the natural light let in by the windows in the breakfast nook and living room. Also on the main floor is an oversized primary bedroom suite with a walk-in closet that dreams are made of. Upstairs, you will find spacious secondary bedrooms and a loft that your family will love.