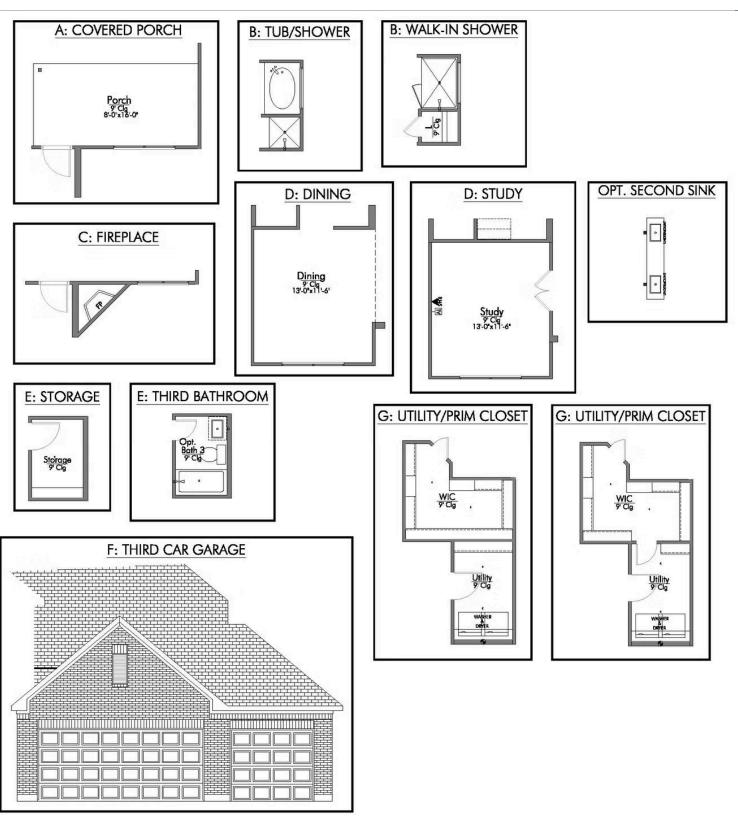

The 2588 Wellington Place Community

Some images shown may be from a previously built Stylecraft home of similar design. Actual options, colors, and selections may vary. Contact us for details!

Looking to wow your visitors? You are instantly going to fall in love with this luxurious 4 bedroom, 2.5 bath home! The curb appeal of this home is to die for and the entrance to this home is truly stunning. You're immediately greeted by a grand 19-foot foyer. Once inside, you will be wowed by the spacious and thoughtful layout, a large utility room, and all of the natural light let in by the windows in the breakfast nook and living room. Also on the main floor is an oversized primary bedroom suite with a walk-in closet that dreams are made of. Upstairs, you will find spacious secondary bedrooms and a loft that your family will love.