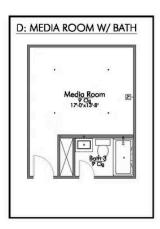

Some images shown may be from a previously built Stylecraft home of similar design. Actual options, colors, and selections may vary. Contact us for details!

New and improved! Walk into perfection in this spacious, welcoming floor plan! With a formal study, new open kitchen layout, formal dining area, and living room that flow together seamlessly, this floor plan is sure to please those looking for the ideal family home! Our favorite feature is a little surprise that's on the second story of the home that you'll just have to see for yourself.