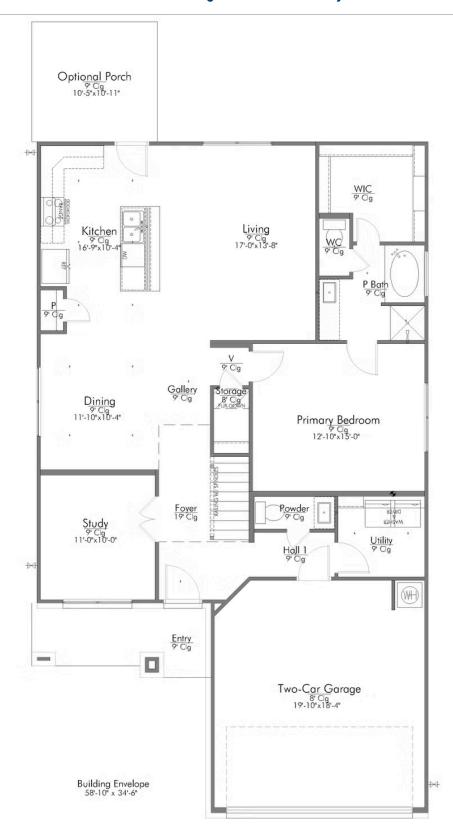

#### The 2516

Some images shown may be from a previously built Stylecraft home of similar design. Actual options, colors, and selections may vary. Contact us for details!

New and improved! Walk into perfection in this spacious, welcoming floor plan! With a formal study, new open kitchen layout, formal dining area, and living room that flow together seamlessly, this floor plan is sure to please those looking for the ideal family home! Our favorite feature is a little surprise that's on the second story of the home that you'll just have to see for yourself.