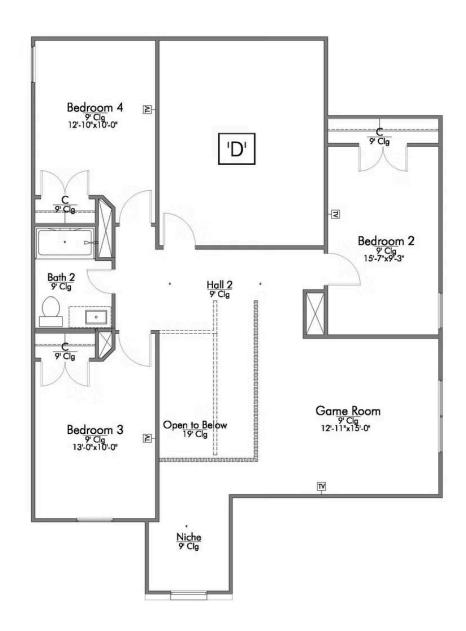

#### The 2516

Some images shown may be from a previously built Stylecraft home of similar design. Actual options, colors, and selections may vary. Contact us for details!

New and improved! Walk into perfection in this spacious, welcoming floor plan! With a formal study, new open kitchen layout, formal dining area, and living room that flow together seamlessly, this floor plan is sure to please those looking for the ideal family home! Our favorite feature is a little surprise that's on the second story of the home that you'll just have to see for yourself.