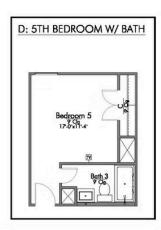

Some images shown may be from a previously built Stylecraft home of similar design. Actual options, colors, and selections may vary. Contact us for details!

New and improved! Walk into perfection in this spacious, welcoming floor plan! With a formal study, new open kitchen layout, formal dining area, and living room that flow together seamlessly, this floor plan is sure to please those looking for the ideal family home! Our favorite feature is a little surprise that's on the second story of the home that you'll just have to see for yourself.