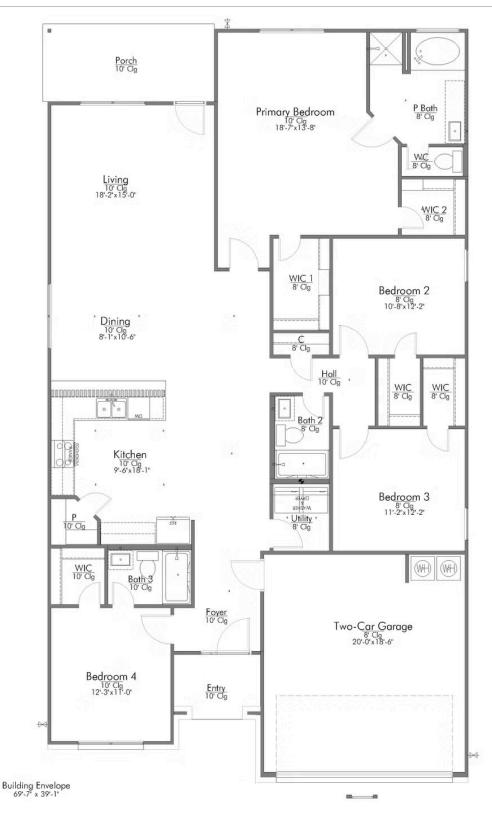

Some images shown may be from a previously built Stylecraft home of similar design. Actual options, colors, and selections may vary. Contact us for details!

This 4 bedroom, 3 bath home is exactly what you've been looking for. Featuring a secondary bedroom suite, it's the perfect home for a multi-generational family, those looking for a private space for guests, or added privacy for one of your children. With walk-in closets in every bedroom and dual walk-in closets in the primary, you won't run out of storage space. Walk into your open concept living area, where you'll have more than enough room to cuddle up or host all of your friends and family.