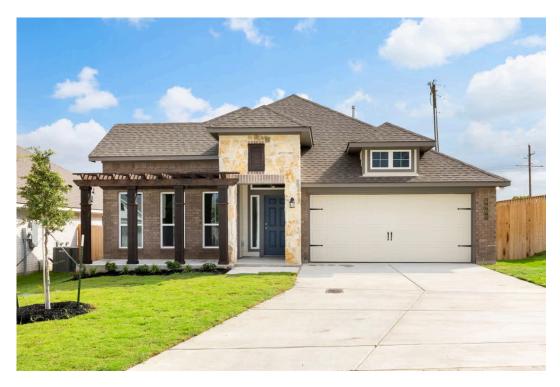

# 648 Prince Lane Tyler, TX 75704

**Wellington Place Community** 

PRICE:

\$378,200

1,884 Ft<sup>2</sup>

.,...

4 Bedrooms

2 Bathrooms

2 Car Garage

Some images shown may be from a previously built Stylecraft home of similar design. Actual options, colors, and selections may vary. Contact us for details!

If charm and elegance are what you're looking for – Welcome home! A favorite of many, the 1818 has several features that make it stand out from the rest. From the moment your eyes catch the stunning exterior, you're captivated. Interior features include dual living areas to use as you choose, a large kitchen with granite-topped island that is open through the dining and living room, stunning windows flowing with natural light, an optional study alcove, and a spacious primary suite. Stylecraft's selections round out everything that make this floor plan so special.