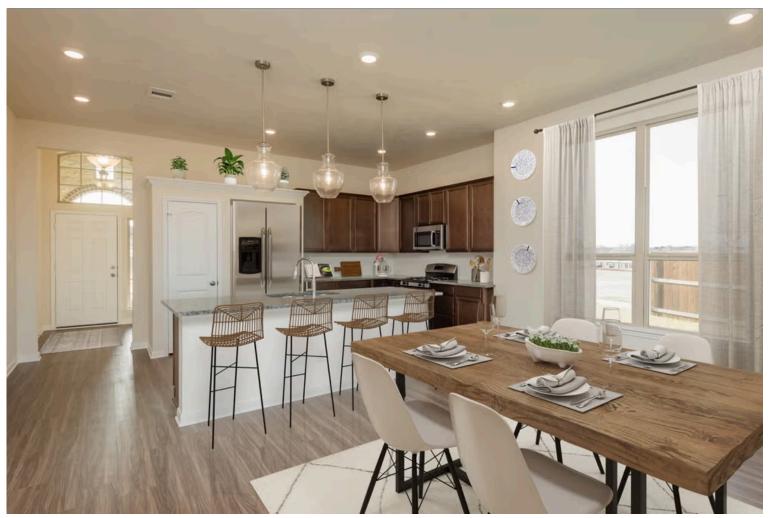

2 Car Garage

Some images shown may be from a previously built Stylecraft home of similar design. Actual options, colors, and selections may vary. Contact us for details!

If charm and elegance are what you're looking for – Welcome home! A favorite of many, the 1818 has several features that make it stand out from the rest. From the moment your eyes catch the stunning exterior, you're captivated. Interior features include dual living areas to use as you choose, a large kitchen with granite-topped island that is open through the dining and living room, stunning windows flowing with natural light, an optional study alcove, and a spacious primary suite. Stylecraft's selections round out everything that make this floor plan so special.

Additional Options Included: An Additional Full Bedroom, Painted Cabinets Throughout, Level 2 Granite Countertops Throughout, Integral Miniblinds in the Rear Door, Additional LED Recessed Lighting, Under Cabinet Lighting, and a Single Basin Kitchen Sink