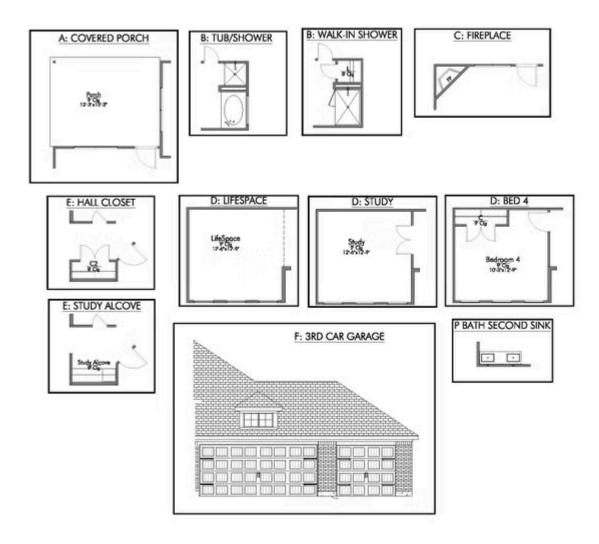

2 Car Garage

Some images shown may be from a previously built Stylecraft home of similar design. Actual options, colors, and selections may vary. Contact us for details!

If charm and elegance are what you're looking for – Welcome home! A favorite of many, the 1818 has several features that make it stand out from the rest. From the moment your eyes catch the stunning exterior, you're captivated. Interior features include dual living areas to use as you choose, a large kitchen with granite-topped island that is open through the dining and living room, stunning windows flowing with natural light, an optional study alcove, and a spacious primary suite. Stylecraft's selections round out everything that make this floor plan so special.

Additional Options Included: An Additional Full Bedroom, Painted Cabinets Throughout, Level 2 Granite Countertops Throughout, Integral Miniblinds in the Rear Door, Additional LED Recessed Lighting, Under Cabinet Lighting, and a Single Basin Kitchen Sink