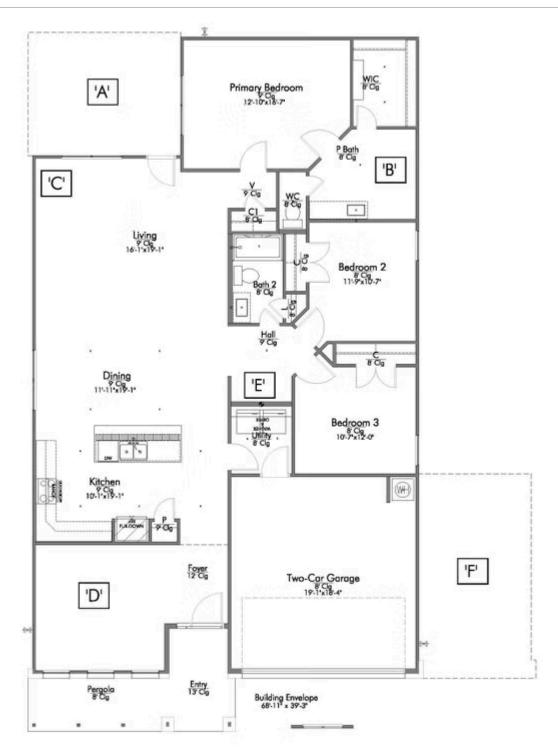

2 Car Garage

Some images shown may be from a previously built Stylecraft home of similar design. Actual options, colors, and selections may vary. Contact us for details!

If charm and elegance are what you're looking for – Welcome home! A favorite of many, the 1818 has several features that make it stand out from the rest. From the moment your eyes catch the stunning exterior, you're captivated. Interior features include dual living areas to use as you choose, a large kitchen with granite-topped island that is open through the dining and living room, stunning windows flowing with natural light, an optional study alcove, and a spacious primary suite. Stylecraft's selections round out everything that make this floor plan so special.

Additional Options Included: An Additional Full Bedroom, Painted Cabinets Throughout, Level 2 Granite Countertops Throughout, Integral Miniblinds in the Rear Door, Additional LED Recessed Lighting, Under Cabinet Lighting, and a Single Basin Kitchen Sink