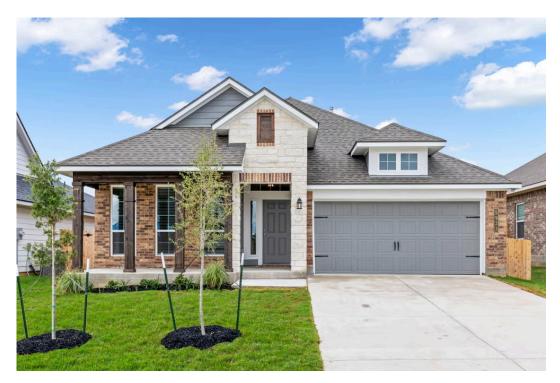

# 618 Prince Lane Tyler, TX 75704

**Wellington Place Community** 

PRICE:

\$374,900

1,884 Ft<sup>2</sup>

□ 3 Bedrooms

2 Bathrooms

🔁 2 Car Garage

Some images shown may be from a previously built Stylecraft home of similar design. Actual options, colors, and selections may vary. Contact us for details!

If charm and elegance are what you're looking for – Welcome home! A favorite of many, the 1818 has several features that make it stand out from the rest. From the moment your eyes catch the stunning exterior, you're captivated. Interior features include dual living areas to use as you choose, a large kitchen with granite-topped island that is open through the dining and living room, stunning windows flowing with natural light, an optional study alcove, and a spacious primary suite. Stylecraft's selections round out everything that make this floor plan so special.