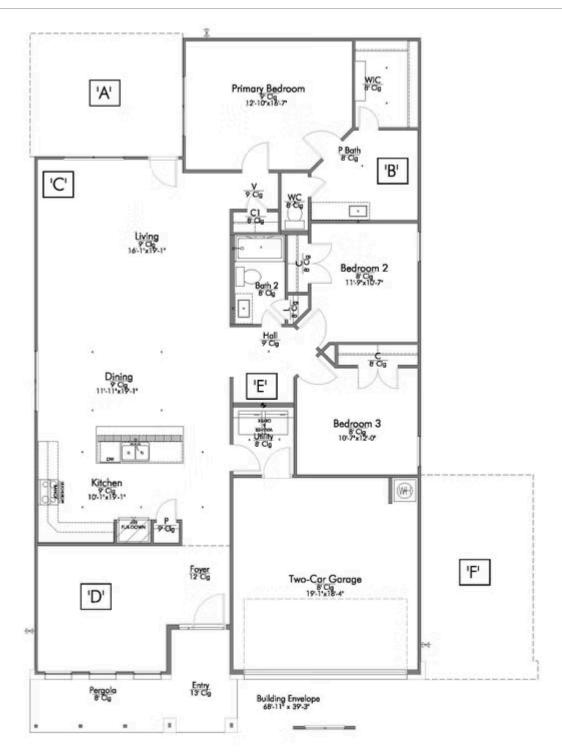

Some images shown may be from a previously built Stylecraft home of similar design. Actual options, colors, and selections may vary. Contact us for details!

If charm and elegance are what you're looking for – Welcome home! A favorite of many, the 1818 has several features that make it stand out from the rest. From the moment your eyes catch the stunning exterior, you're captivated. Interior features include dual living areas to use as you choose, a large kitchen with granite-topped island that is open through the dining and living room, stunning windows flowing with natural light, an optional study alcove, and a spacious primary suite. Stylecraft's selections round out everything that make this floor plan so special.

Additional Options Included: Quartz Countertops Throughout, Integral Miniblinds in the Rear Door, Additional LED Recessed Lighting, Under Cabinet Lighting, a Single Basin Kitchen Sink, a Converted Life Space to a Study, and 1-Lite Inserts to Twin Doors