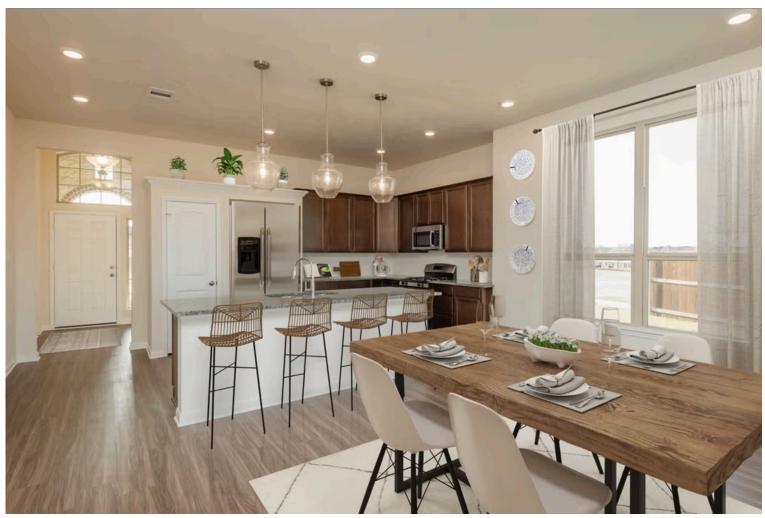

Some images shown may be from a previously built Stylecraft home of similar design. Actual options, colors, and selections may vary. Contact us for details!

If charm and elegance are what you're looking for – Welcome home! A favorite of many, the 1818 has several features that make it stand out from the rest. From the moment your eyes catch the stunning exterior, you're captivated. Interior features include dual living areas to use as you choose, a large kitchen with granite-topped island that is open through the dining and living room, stunning windows flowing with natural light, an optional study alcove, and a spacious primary suite. Stylecraft's selections round out everything that make this floor plan so special.