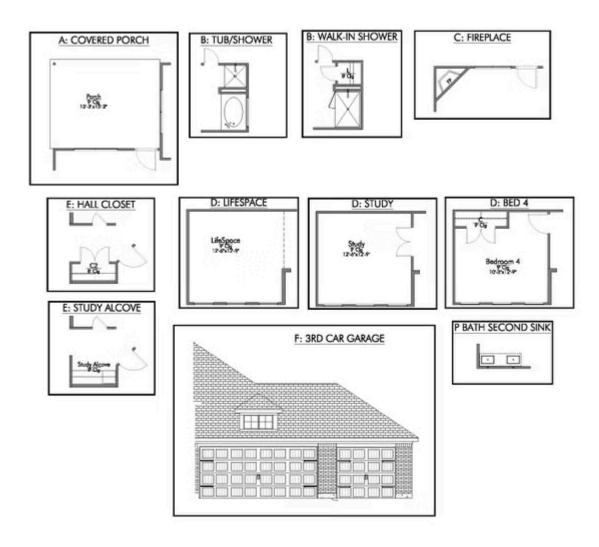

Additional Options Included: Quartz Countertops Throughout, Integral Miniblinds in the Rear Door, Additional LED Recessed Lighting, Under Cabinet Lighting, a Single Basin Kitchen Sink, a Converted Life Space to a Study, and 1-Lite Inserts to Twin Doors