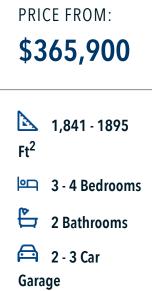

Some images shown may be from a previously built Stylecraft home of similar design. Actual options, colors, and selections may vary. Contact us for details!

If charm and elegance are what you're looking for - Welcome home! A favorite of many, the 1818 has several features that make it stand out from the rest. From the moment your eyes catch the stunning exterior, you're captivated. Interior features include dual living areas to use as you choose, a large kitchen with granite-topped island that is open through the dining and living room, stunning windows flowing with natural light, an optional study alcove, and a spacious primary suite. Stylecraft's selections round out everything that make this floor plan so special.