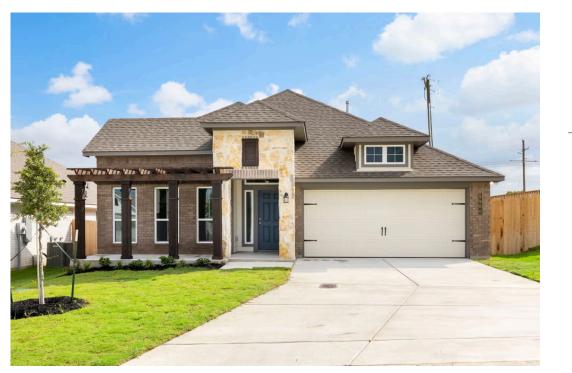

Some images shown may be from a previously built Stylecraft home of similar design. Actual options, colors, and selections may vary. Contact us for details!

If charm and elegance are what you're looking for - Welcome home! A favorite of many, the 1818 has several features that make it stand out from the rest. From the moment your eyes catch the stunning exterior, you're captivated. Interior features include dual living areas to use as you choose, a large kitchen with granite-topped island that is open through the dining and living room, stunning windows flowing with natural light, an optional study alcove, and a spacious primary suite. Stylecraft's selections round out everything that make this floor plan so special.