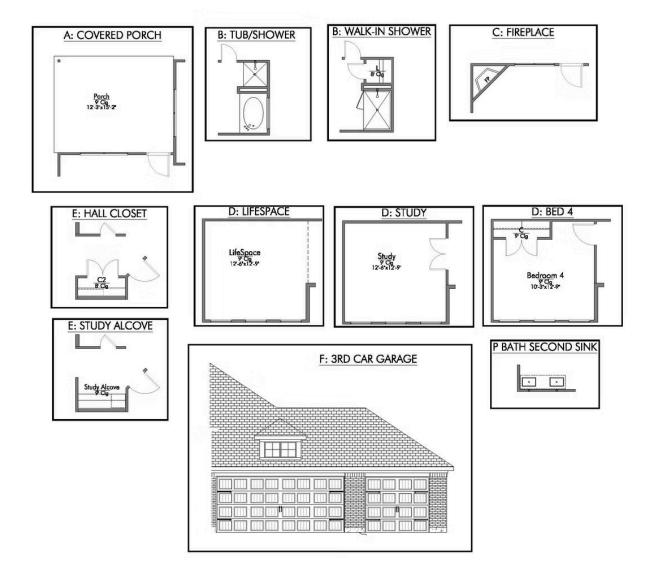

Some images shown may be from a previously built Stylecraft home of similar design. Actual options, colors, and selections may vary. Contact us for details!

If charm and elegance are what you're looking for - Welcome home! A favorite of many, the 1818 has several features that make it stand out from the rest. From the moment your eyes catch the stunning exterior, you're captivated. Interior features include dual living areas to use as you choose, a large kitchen with granite-topped island that is open through the dining and living room, stunning windows flowing with natural light, an optional study alcove, and a spacious primary suite. Stylecraft's selections round out everything that make this floor plan so special.