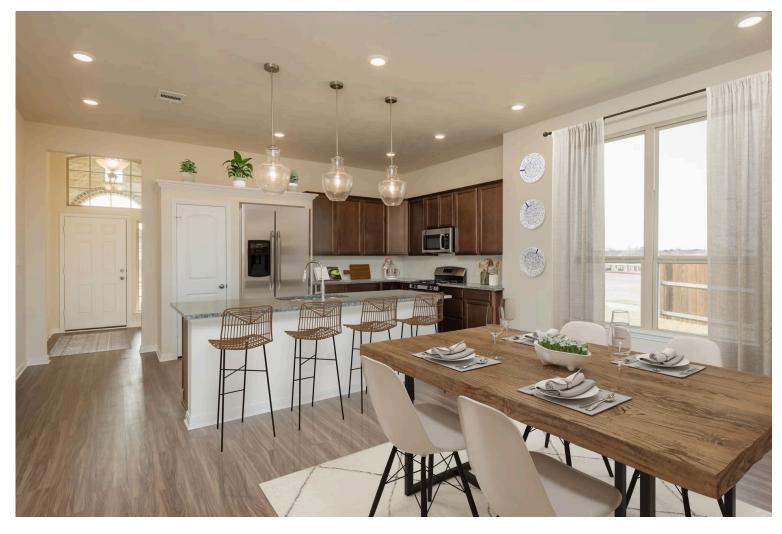

Some images shown may be from a previously built Stylecraft home of similar design. Actual options, colors, and selections may vary. Contact us for details!

If charm and elegance are what you're looking for - Welcome home! A favorite of many, the 1818 has several features that make it stand out from the rest. From the moment your eyes catch the stunning exterior, you're captivated. Interior features include dual living areas to use as you choose, a large kitchen with granite-topped island that is open through the dining and living room, stunning windows flowing with natural light, an optional study alcove, and a spacious primary suite. Stylecraft's selections round out everything that make this floor plan so special.