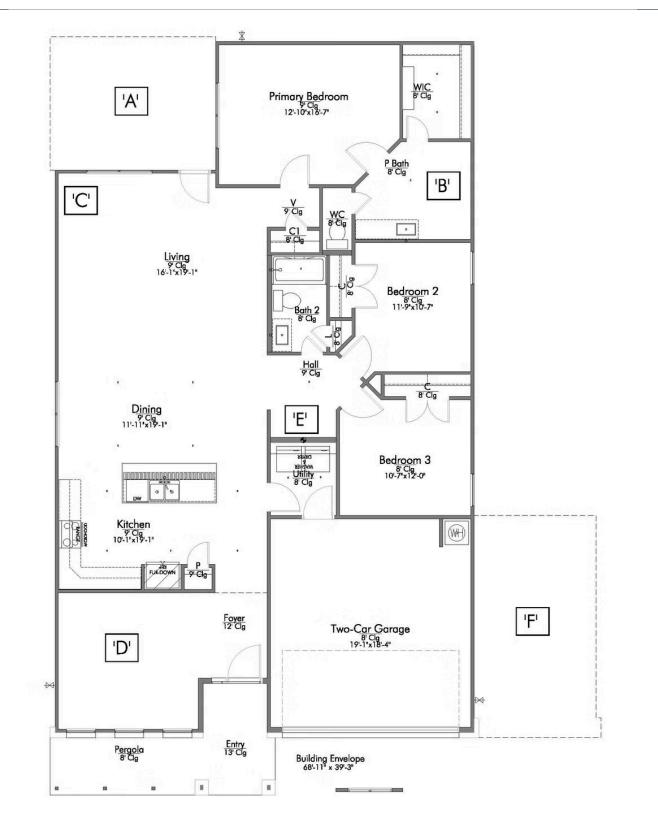

Some images shown may be from a previously built Stylecraft home of similar design. Actual options, colors, and selections may vary. Contact us for details!

If charm and elegance are what you're looking for - Welcome home! A favorite of many, the 1818 has several features that make it stand out from the rest. From the moment your eyes catch the stunning exterior, you're captivated. Interior features include dual living areas to use as you choose, a large kitchen with granite-topped island that is open through the dining and living room, stunning windows flowing with natural light, an optional study alcove, and a spacious primary suite. Stylecraft's selections round out everything that make this floor plan so special.