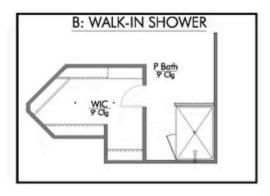

Some images shown may be from a previously built Stylecraft home of similar design. Actual options, colors, and selections may vary. Contact us for details!

This four-bedroom, two bath home is a great option for those looking for more bedrooms without a second story! You won't believe your eyes as you walk into the great space that is the open concept living room, dining room, and kitchen. With all of its wonderful features, to include walk-in closets, granite countertops, and corner kitchen with island, you are sure to love this home!