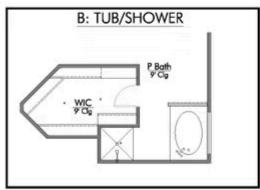

Some images shown may be from a previously built Stylecraft home of similar design. Actual options, colors, and selections may vary. Contact us for details!

This four-bedroom, two bath home is a great option for those looking for more bedrooms without a second story! You won't believe your eyes as you walk into the great space that is the open concept living room, dining room, and kitchen. With all of its wonderful features, to include walk-in closets, granite countertops, and corner kitchen with island, you are sure to love this home!