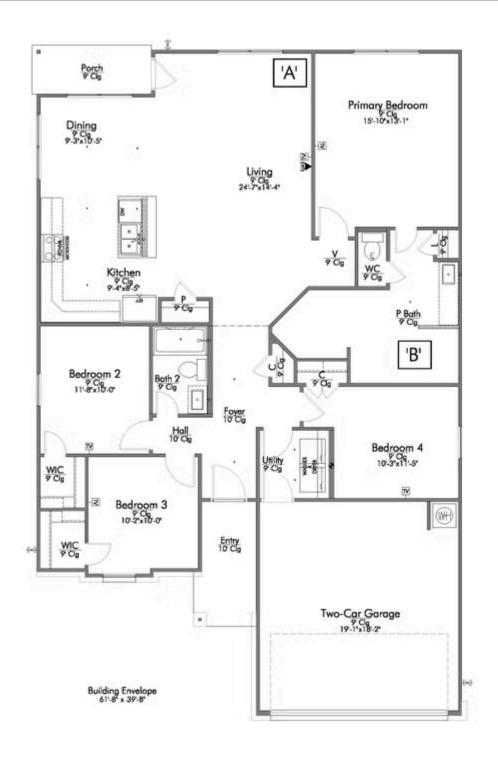

Some images shown may be from a previously built Stylecraft home of similar design. Actual options, colors, and selections may vary. Contact us for details!

This four-bedroom, two bath home is a great option for those looking for more bedrooms without a second story! You won't believe your eyes as you walk into the great space that is the open concept living room, dining room, and kitchen. With all of its wonderful features, to include walk-in closets, granite countertops, and corner kitchen with island, you are sure to love this home!

Additional Options Included: A Decorative Tile Backsplash, Integral Miniblinds in the Rear Door, Additional LED Recessed Lighting, Two Exterior Coach Lights, Under Cabinet Lighting, and a Single Basin Kitchen Sink