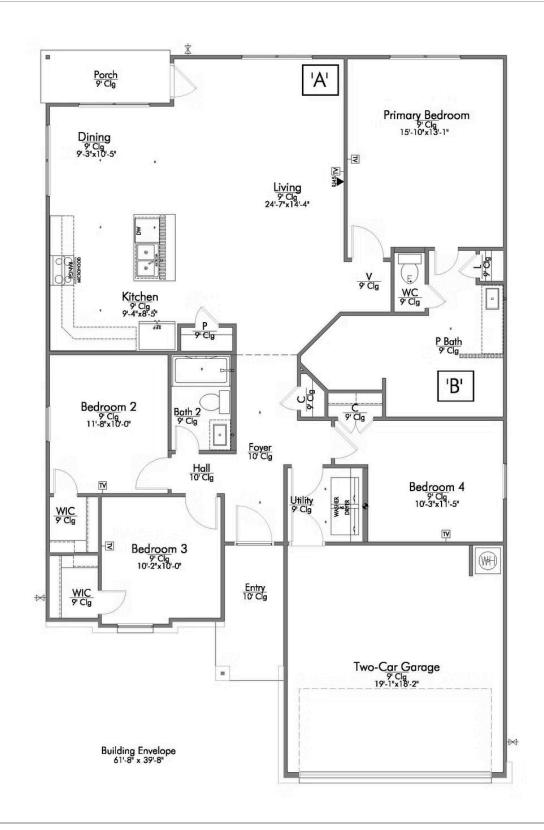

## **Wellington Place Community**

PRICE FROM:

\$348,900

1,662 - 1714

Ft<sup>2</sup>

4 Bedrooms

2 Bathrooms

2 Car Garage

Some images shown may be from a previously built Stylecraft home of similar design. Actual options, colors, and selections may vary. Contact us for details!

This four-bedroom, two bath home is a great option for those looking for more bedrooms without a second story! You won't believe your eyes as you walk into the great space that is the open concept living room, dining room, and kitchen. With all of its wonderful features, to include walk-in closets, granite countertops, and corner kitchen with island, you are sure to love this home!