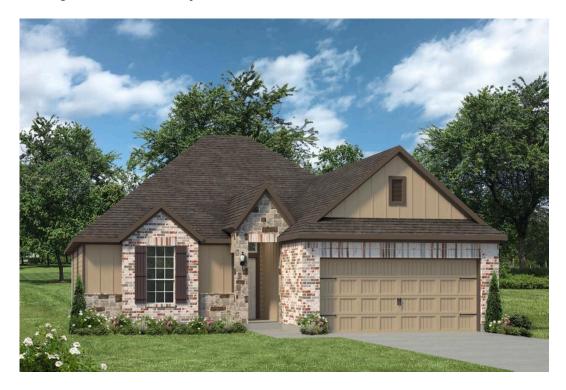

## The 1651

## **Wellington Place Community**

PRICE FROM:

\$348,900

1,662 - 1714

Ft<sup>2</sup>

4 Bedrooms

2 Bathrooms

2 Car Garage

Some images shown may be from a previously built Stylecraft home of similar design. Actual options, colors, and selections may vary. Contact us for details!

This four-bedroom, two bath home is a great option for those looking for more bedrooms without a second story! You won't believe your eyes as you walk into the great space that is the open concept living room, dining room, and kitchen. With all of its wonderful features, to include walk-in closets, granite countertops, and corner kitchen with island, you are sure to love this home!