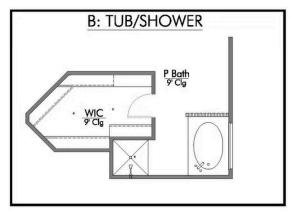

Some images shown may be from a previously built Stylecraft home of similar design. Actual options, colors, and selections may vary. Contact us for details!

This four-bedroom, two bath home is a great option for those looking for more bedrooms without a second story! You won't believe your eyes as you walk into the great space that is the open concept living room, dining room, and kitchen. With all of its wonderful features, to include walk-in closets, granite countertops, and corner kitchen with island, you are sure to love this home!