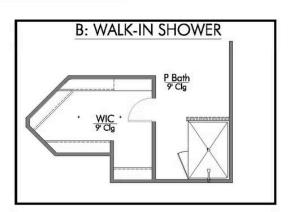

Some images shown may be from a previously built Stylecraft home of similar design. Actual options, colors, and selections may vary. Contact us for details!

This four-bedroom, two bath home is a great option for those looking for more bedrooms without a second story! You won't believe your eyes as you walk into the great space that is the open concept living room, dining room, and kitchen. With all of its wonderful features, to include walk-in closets, granite countertops, and corner kitchen with island, you are sure to love this home!