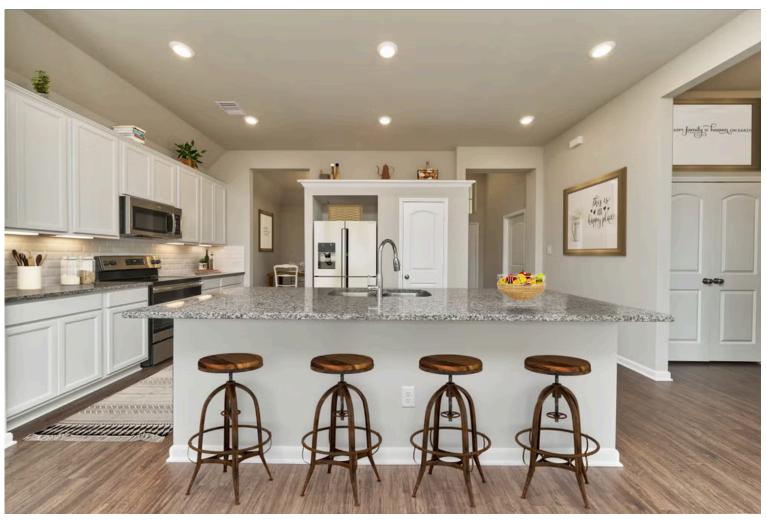

Some images shown may be from a previously built Stylecraft home of similar design. Actual options, colors, and selections may vary. Contact us for details!

Our most popular floor plan! This charming 3 bedroom, 2 bath home is known for its intelligent use of space and now features an even more open living area. The large kitchen granite-topped island opens up to your living room to provide a cozy flow throughout the home. Your dining room features the most charming front window you'll ever see, which is accented by your gorgeous front elevation. Featuring large walk-in closets, luxury flooring, and volume ceilings – the 1613 certainly delivers when it comes to affordable luxury.

Additional Options Included: Painted Cabinets Throughout, a Decorative Tile Backsplash, Integral Miniblinds in the Rear Door, Additional LED Recessed Lighting, and a Single Basin Kitchen Sink