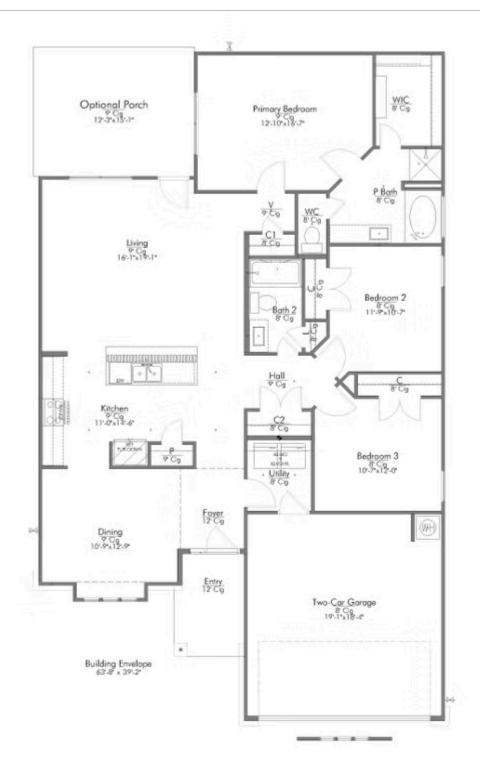

Some images shown may be from a previously built Stylecraft home of similar design. Actual options, colors, and selections may vary. Contact us for details!

Our most popular floor plan! This charming 3 bedroom, 2 bath home is known for its intelligent use of space and now features an even more open living area. The large kitchen granite-topped island opens up to your living room to provide a cozy flow throughout the home. Your dining room features the most charming front window you'll ever see, which is accented by your gorgeous front elevation. Featuring large walk-in closets, luxury flooring, and volume ceilings – the 1613 certainly delivers when it comes to affordable luxury.

Additional Options Included: Painted Cabinets Throughout, a Decorative Tile Backsplash, Integral Miniblinds in the Rear Door, Additional LED Recessed Lighting, and a Single Basin Kitchen Sink