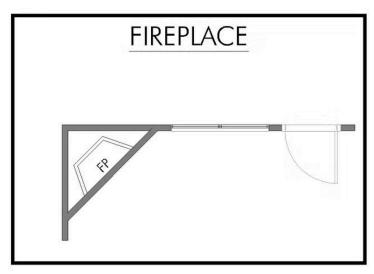

**2** Car Garage

Some images shown may be from a previously built Stylecraft home of similar design. Actual options, colors, and selections may vary. Contact us for details!

Our most popular floor plan! This charming 3 bedroom, 2 bath home is known for its intelligent use of space and now features an even more open living area. The large kitchen granite-topped island opens up to your living room to provide a cozy flow throughout the home. Your dining room features the most charming front window you'll ever see, which is accented by your gorgeous front elevation. Featuring large walk-in closets, luxury flooring, and volume ceilings – the 1613 certainly delivers when it comes to affordable luxury.