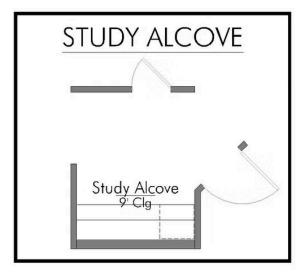

**2** Car Garage

Some images shown may be from a previously built Stylecraft home of similar design. Actual options, colors, and selections may vary. Contact us for details!

Our most popular floor plan! This charming 3 bedroom, 2 bath home is known for its intelligent use of space and now features an even more open living area. The large kitchen granite-topped island opens up to your living room to provide a cozy flow throughout the home. Your dining room features the most charming front window you'll ever see, which is accented by your gorgeous front elevation. Featuring large walk-in closets, luxury flooring, and volume ceilings – the 1613 certainly delivers when it comes to affordable luxury.