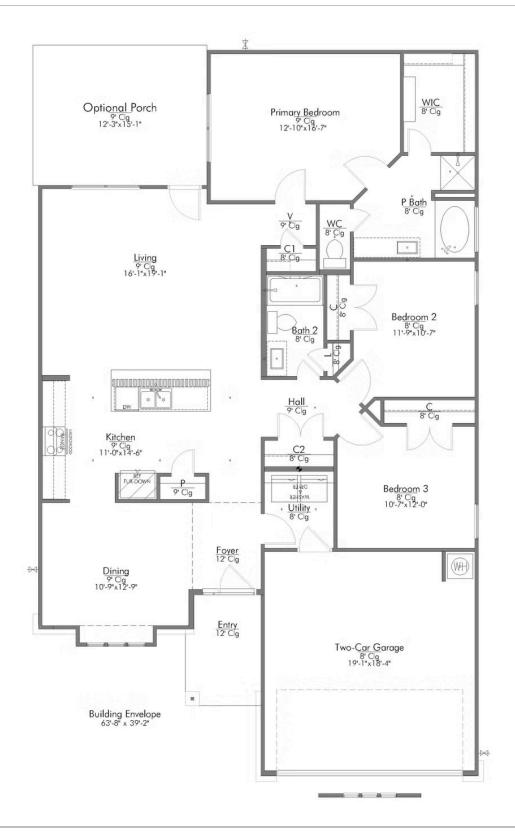

**2** Car Garage

Some images shown may be from a previously built Stylecraft home of similar design. Actual options, colors, and selections may vary. Contact us for details!

Our most popular floor plan! This charming 3 bedroom, 2 bath home is known for its intelligent use of space and now features an even more open living area. The large kitchen granite-topped island opens up to your living room to provide a cozy flow throughout the home. Your dining room features the most charming front window you'll ever see, which is accented by your gorgeous front elevation. Featuring large walk-in closets, luxury flooring, and volume ceilings – the 1613 certainly delivers when it comes to affordable luxury.