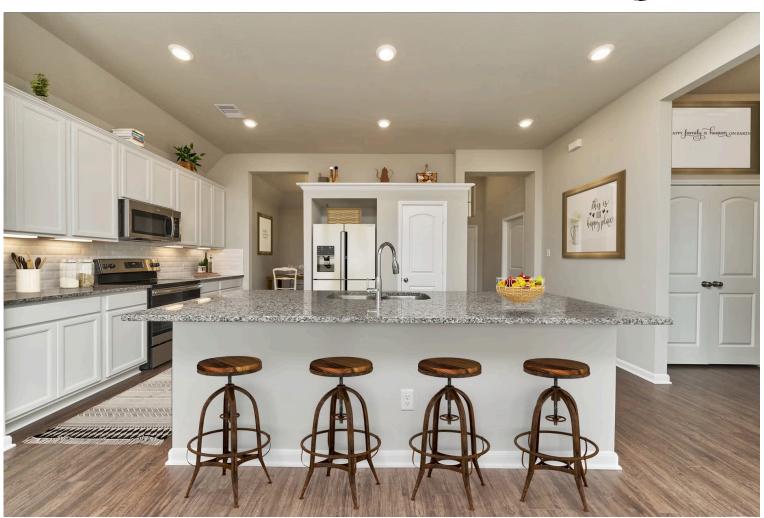

**2** Car Garage

Some images shown may be from a previously built Stylecraft home of similar design. Actual options, colors, and selections may vary. Contact us for details!

Our most popular floor plan! This charming 3 bedroom, 2 bath home is known for its intelligent use of space and now features an even more open living area. The large kitchen granite-topped island opens up to your living room to provide a cozy flow throughout the home. Your dining room features the most charming front window you'll ever see, which is accented by your gorgeous front elevation. Featuring large walk-in closets, luxury flooring, and volume ceilings – the 1613 certainly delivers when it comes to affordable luxury.