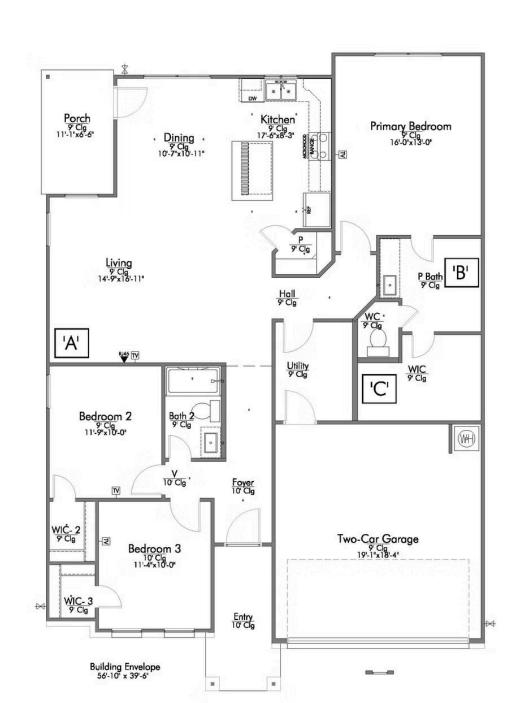

A popular choice among families seeking large gathering spaces and ample storage, the 1514 offers luxury living with 3 bedrooms and 2 baths. This beautiful home features large secondary bedrooms with walk-in closets. Open living, dining and kitchen provides abundant space, without all of the cost. Picture yourself washing your dishes as you look out your window as your children play after dinner. The primary bedroom suite is fit for a king-sized bed, and features a large walk-in closet. Secondary bedrooms gleam with natural light and tall ceilings.

## The 1514 The Village at Elm Creek Community