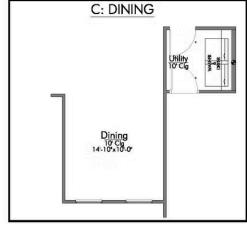

If you're wanting options and flexibility, this floor plan is exactly what you're looking for! This beautiful 3 bedroom, 2 bath home is thoughtfully designed to have three different options for the front room: a formal dining room, study, or 4th bedroom. You'll absolutely love the way the kitchen seamlessly flows into the living room, giving you ample space to gather with your family. From the luxuriously large primary bedroom with seating area, to the exquisite selections Stylecraft offers, you are guaranteed to love this home!