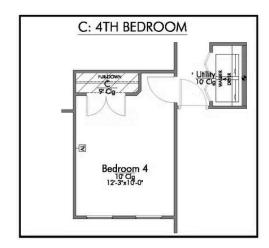

If you're wanting options and flexibility, this floor plan is exactly what you're looking for! This beautiful 3 bedroom, 2 bath home is thoughtfully designed to have three different options for the front room: a formal dining room, study, or 4th bedroom. You'll absolutely love the way the kitchen seamlessly flows into the living room, giving you ample space to gather with your family. From the luxuriously large primary bedroom with seating area, to the exquisite selections Stylecraft offers, you are guaranteed to love this home!