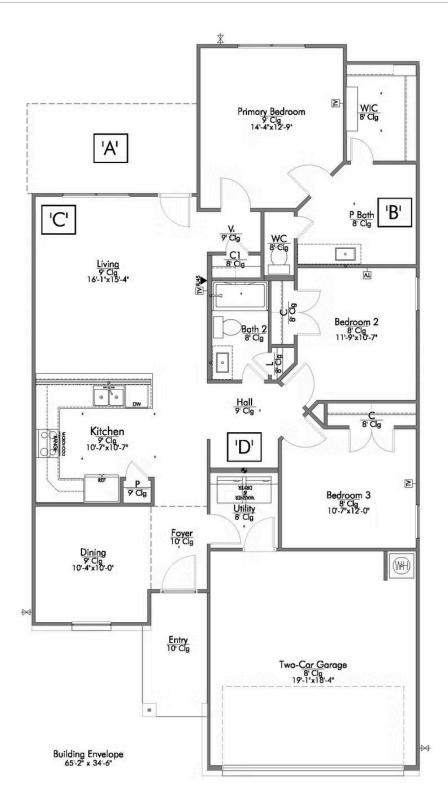

## Some images shown may be from a previously built Stylecraft home of similar design. Actual options, colors, and selections may vary. Contact us for details!

Upon entering this exceptional floor plan, you're immediately greeted with a formal dining room. Walking into the open-concept kitchen and living room, you'll be stunned by the amount of space you have to gather. This three-bedroom, two bath home has perfectly placed windows in the living room, primary bedroom, and dining room, crafting a home that is filled with natural light and charm. Granite countertops throughout and large walk-in primary closet top it all off and make this home exceptional.