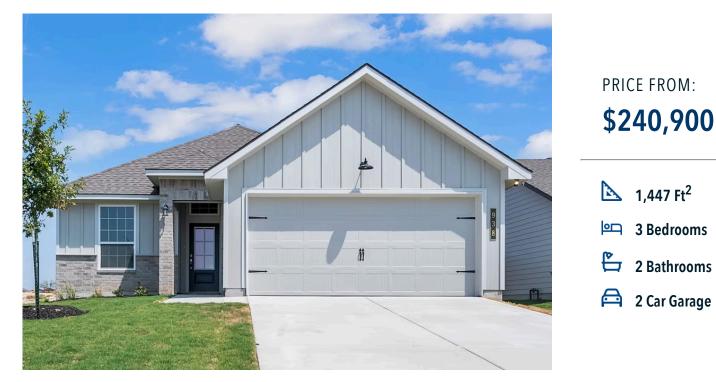

The 1443
The Village at Elm Creek Community

## Some images shown may be from a previously built Stylecraft home of similar design. Actual options, colors, and selections may vary. Contact us for details!

Upon entering this exceptional floor plan, you're immediately greeted with a formal dining room. Walking into the open-concept kitchen and living room, you'll be stunned by the amount of space you have to gather. This three-bedroom, two bath home has perfectly placed windows in the living room, primary bedroom, and dining room, crafting a home that is filled with natural light and charm. Granite countertops throughout and large walk-in primary closet top it all off and make this home exceptional.