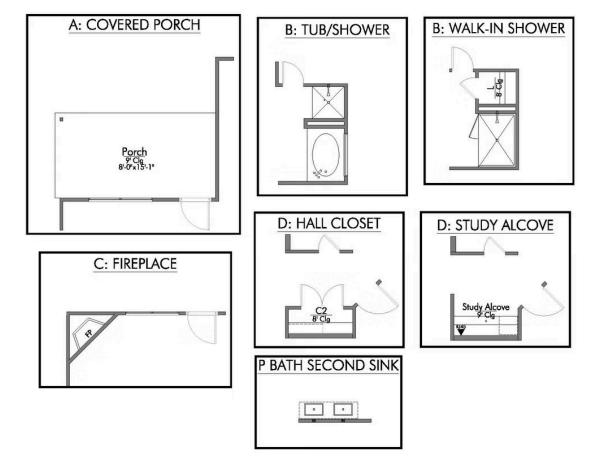

## Some images shown may be from a previously built Stylecraft home of similar design. Actual options, colors, and selections may vary. Contact us for details!

Upon entering this exceptional floor plan, you're immediately greeted with a formal dining room. Walking into the open-concept kitchen and living room, you'll be stunned by the amount of space you have to gather. This three-bedroom, two bath home has perfectly placed windows in the living room, primary bedroom, and dining room, crafting a home that is filled with natural light and charm. Granite countertops throughout and large walk-in primary closet top it all off and make this home exceptional.