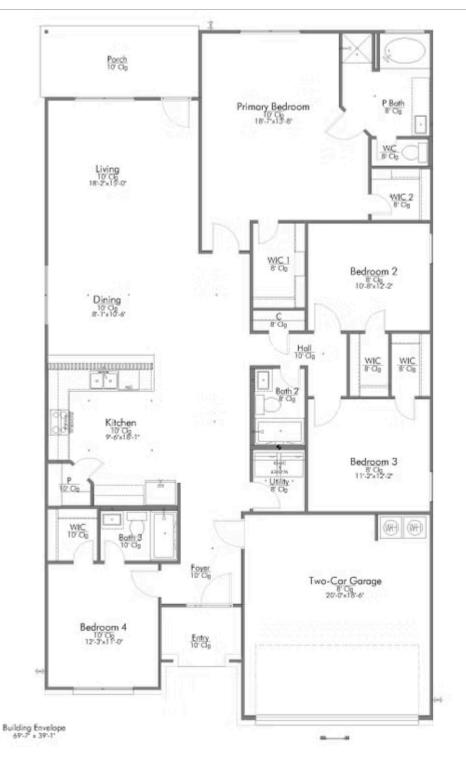

This 4 bedroom, 3 bath home is exactly what you've been looking for. Featuring a secondary bedroom suite, it's the perfect home for a multi-generational family, those looking for a private space for guests, or added privacy for one of your children. With walk-in closets in every bedroom and dual walk-in closets in the primary, you won't run out of storage space. Walk into your open concept living area, where you'll have more than enough room to cuddle up or host all of your friends and family.

Additional options included: Additional LED recessed lighting, two exterior coach lights, a dual primary bathroom vanity, and a single basin kitchen sink