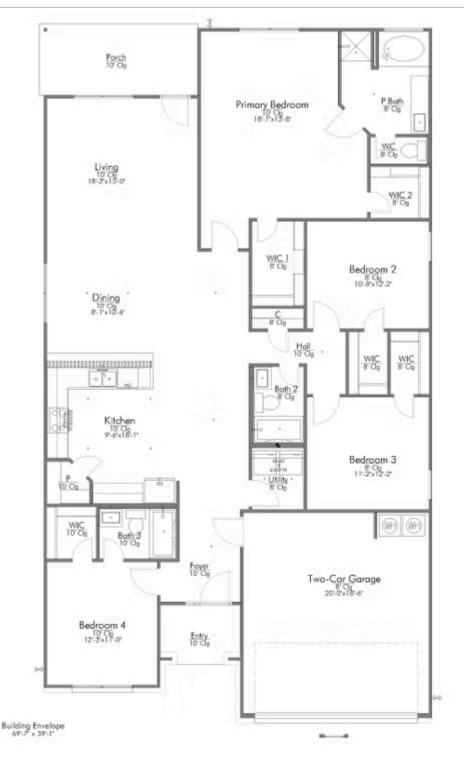

Some images shown may be from a previously built Stylecraft home of similar design. Actual options, colors, and selections may vary. Contact us for details!

This 4 bedroom, 3 bath home is exactly what you've been looking for. Featuring a secondary bedroom suite, it's the perfect home for a multi-generational family, those looking for a private space for guests, or added privacy for one of your children. With walk-in closets in every bedroom and dual walk-in closets in the primary, you won't run out of storage space. Walk into your open concept living area, where you'll have more than enough room to cuddle up or host all of your friends and family.