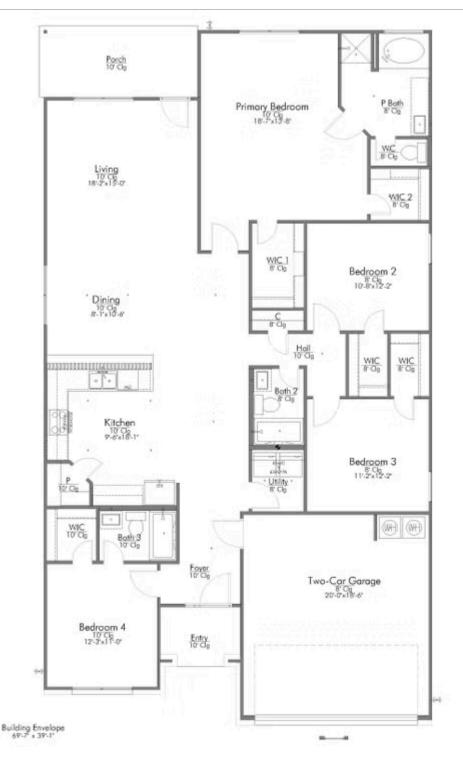

## 110 University Avenue TROY, TX 76579

The Village at Elm Creek Community

PRICE:

\$296,900

2,043 Ft<sup>2</sup>

4 Bedrooms

3 Bathrooms

2 Car Garage

Some images shown may be from a previously built Stylecraft home of similar design. Actual options, colors, and selections may vary. Contact us for details!

This 4 bedroom, 3 bath home is exactly what you've been looking for. Featuring a secondary bedroom suite, it's the perfect home for a multi-generational family, those looking for a private space for guests, or added privacy for one of your children. With walk-in closets in every bedroom and dual walk-in closets in the primary, you won't run out of storage space. Walk into your open concept living area, where you'll have more than enough room to cuddle up or host all of your friends and family.

Additional Options Included: Stainless Steel Appliances, Integral Miniblinds in the Rear Door, Additional LED Recessed Lighting, Under Cabinet Lighting, and a Dual Primary Bathroom Vanity