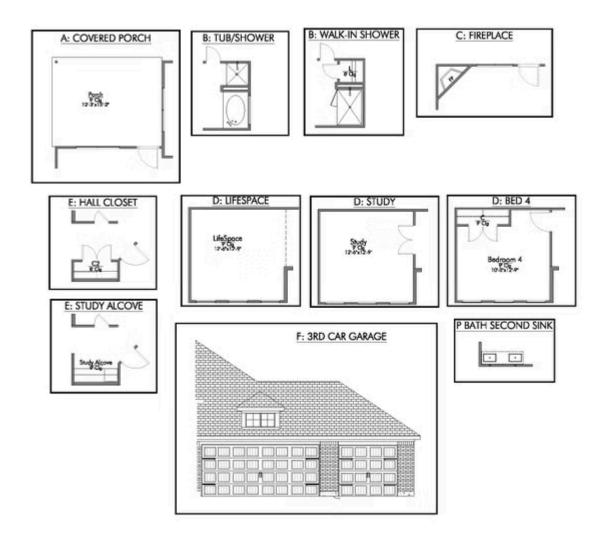

2 Car Garage

Some images shown may be from a previously built Stylecraft home of similar design. Actual options, colors, and selections may vary. Contact us for details!

If charm and elegance are what you're looking for – Welcome home! A favorite of many, the 1818 has several features that make it stand out from the rest. From the moment your eyes catch the stunning exterior, you're captivated. Interior features include dual living areas to use as you choose, a large kitchen with granite-topped island that is open through the dining and living room, stunning windows flowing with natural light, an optional study alcove, and a spacious primary suite. Stylecraft's selections round out everything that make this floor plan so special.