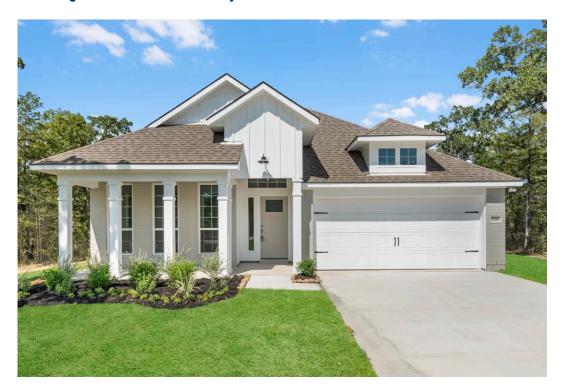

# 209 State Loop TROY, TX 76579

The Village at Elm Creek Community

PRICE:

\$279,400

1,841 Ft<sup>2</sup>

•

**□** 3 Bedrooms

2 Bathrooms

2 Car Garage

Some images shown may be from a previously built Stylecraft home of similar design. Actual options, colors, and selections may vary. Contact us for details!

If charm and elegance are what you're looking for – Welcome home! A favorite of many, the 1818 has several features that make it stand out from the rest. From the moment your eyes catch the stunning exterior, you're captivated. Interior features include dual living areas to use as you choose, a large kitchen with granite-topped island that is open through the dining and living room, stunning windows flowing with natural light, an optional study alcove, and a spacious primary suite. Stylecraft's selections round out everything that make this floor plan so special.