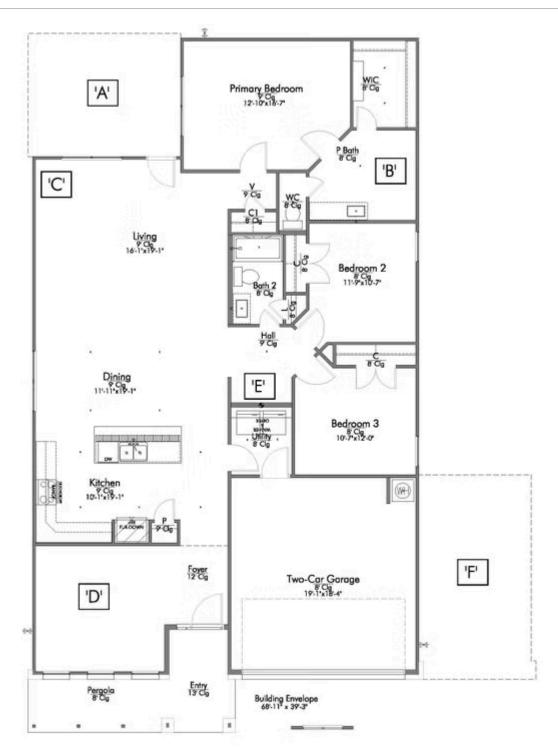

2 Car Garage

Some images shown may be from a previously built Stylecraft home of similar design. Actual options, colors, and selections may vary. Contact us for details!

If charm and elegance are what you're looking for – Welcome home! A favorite of many, the 1818 has several features that make it stand out from the rest. From the moment your eyes catch the stunning exterior, you're captivated. Interior features include dual living areas to use as you choose, a large kitchen with granite-topped island that is open through the dining and living room, stunning windows flowing with natural light, an optional study alcove, and a spacious primary suite. Stylecraft's selections round out everything that make this floor plan so special.