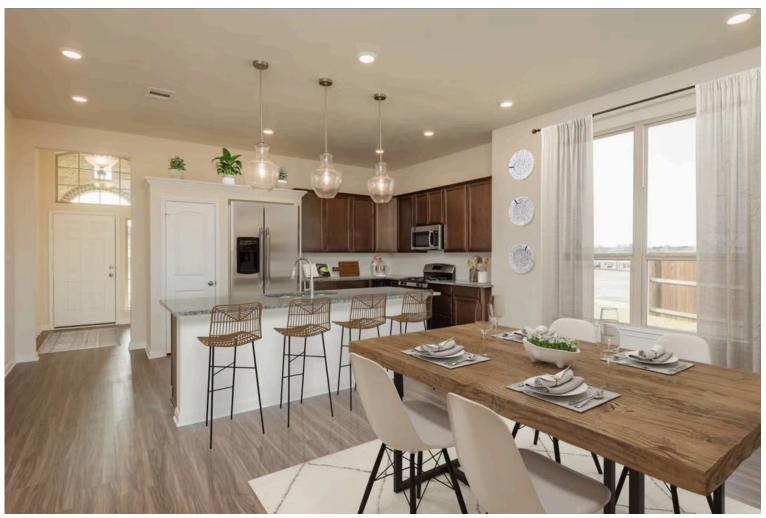

2 Car Garage

Some images shown may be from a previously built Stylecraft home of similar design. Actual options, colors, and selections may vary. Contact us for details!

If charm and elegance are what you're looking for – Welcome home! A favorite of many, the 1818 has several features that make it stand out from the rest. From the moment your eyes catch the stunning exterior, you're captivated. Interior features include dual living areas to use as you choose, a large kitchen with granite-topped island that is open through the dining and living room, stunning windows flowing with natural light, an optional study alcove, and a spacious primary suite. Stylecraft's selections round out everything that make this floor plan so special.

Additional Options Included: Stainless Steel Appliances, a Head Knocker Cabinet in the Primary Bathroom, a Head Knocker Cabinet in the Secondary Bathroom, Integral Miniblinds in the Rear Door, Additional LED Recessed Lighting, Kitchen is Prewired for Pendant Lighting, a Dual Primary Bathroom Vanity, and a Single Basin Kitchen Sink