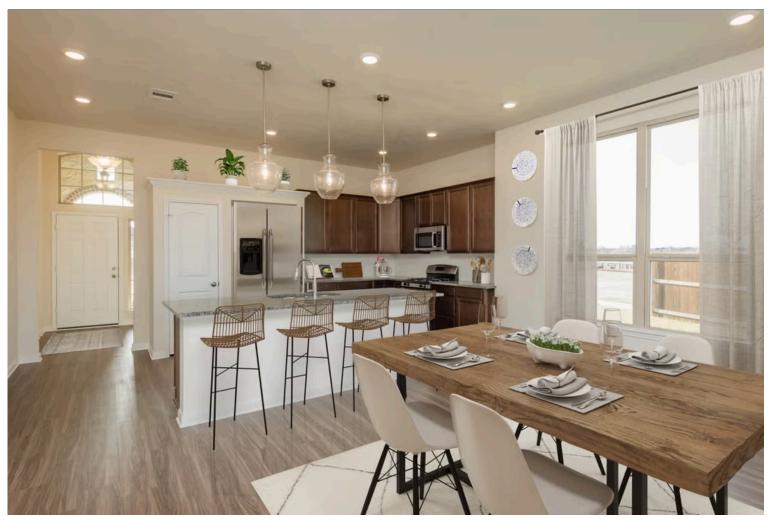

If charm and elegance are what you're looking for – Welcome home! A favorite of many, the 1818 has several features that make it stand out from the rest. From the moment your eyes catch the stunning exterior, you're captivated. Interior features include dual living areas to use as you choose, a large kitchen with granite-topped island that is open through the dining and living room, stunning windows flowing with natural light, an optional study alcove, and a spacious primary suite. Stylecraft's selections round out everything that make this floor plan so special.

Additional options included: Stainless steel appliances, a decorative tile backsplash, kitchen is prewired for pendant lighting, a dual primary bathroom vanity, and a converted Life Space to a study with twin doors