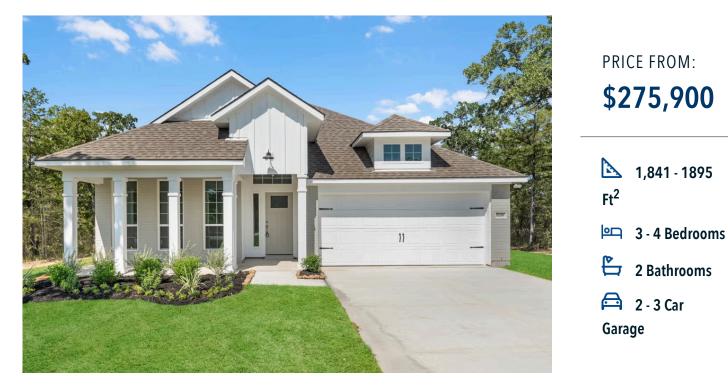

Some images shown may be from a previously built Stylecraft home of similar design. Actual options, colors, and selections may vary. Contact us for details!

If charm and elegance are what you're looking for - Welcome home! A favorite of many, the 1818 has several features that make it stand out from the rest. From the moment your eyes catch the stunning exterior, you're captivated. Interior features include dual living areas to use as you choose, a large kitchen with granite-topped island that is open through the dining and living room, stunning windows flowing with natural light, an optional study alcove, and a spacious primary suite. Stylecraft's selections round out everything that make this floor plan so special.