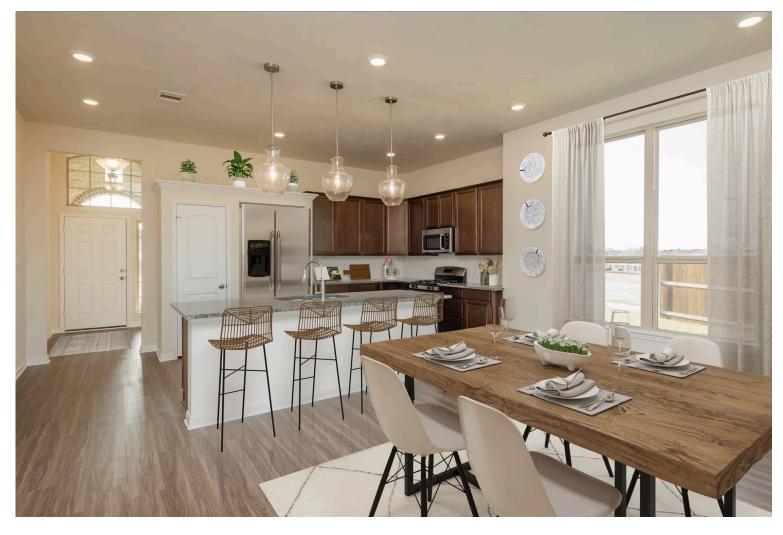

Some images shown may be from a previously built Stylecraft home of similar design. Actual options, colors, and selections may vary. Contact us for details!

If charm and elegance are what you're looking for - Welcome home! A favorite of many, the 1818 has several features that make it stand out from the rest. From the moment your eyes catch the stunning exterior, you're captivated. Interior features include dual living areas to use as you choose, a large kitchen with granite-topped island that is open through the dining and living room, stunning windows flowing with natural light, an optional study alcove, and a spacious primary suite. Stylecraft's selections round out everything that make this floor plan so special.