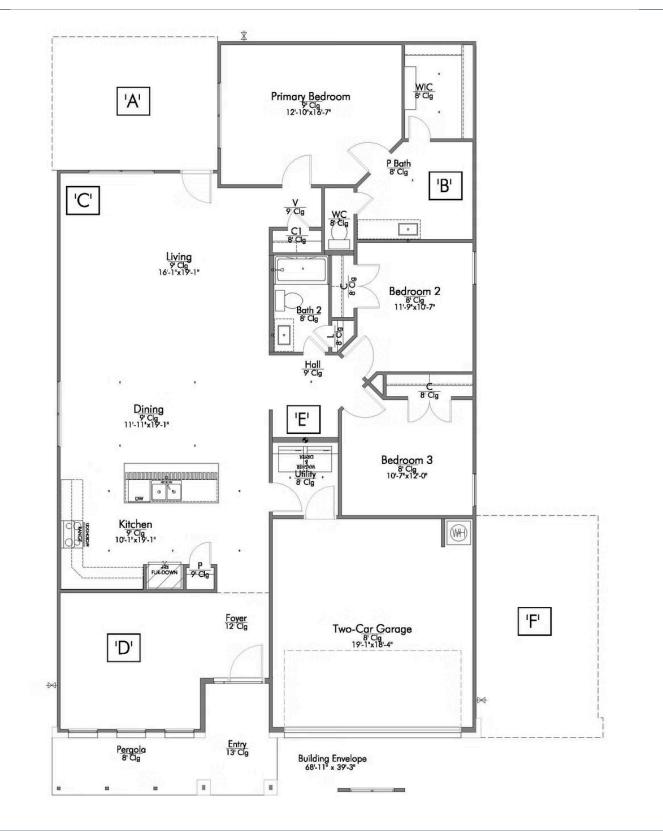

Some images shown may be from a previously built Stylecraft home of similar design. Actual options, colors, and selections may vary. Contact us for details!

If charm and elegance are what you're looking for - Welcome home! A favorite of many, the 1818 has several features that make it stand out from the rest. From the moment your eyes catch the stunning exterior, you're captivated. Interior features include dual living areas to use as you choose, a large kitchen with granite-topped island that is open through the dining and living room, stunning windows flowing with natural light, an optional study alcove, and a spacious primary suite. Stylecraft's selections round out everything that make this floor plan so special.