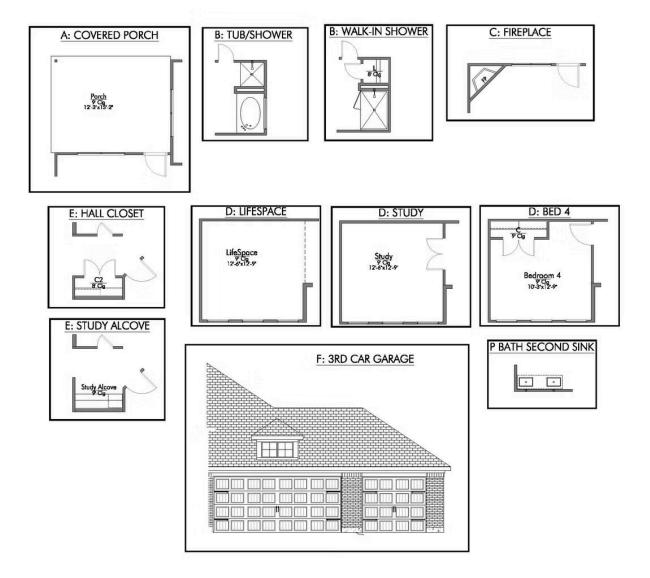

Some images shown may be from a previously built Stylecraft home of similar design. Actual options, colors, and selections may vary. Contact us for details!

If charm and elegance are what you're looking for - Welcome home! A favorite of many, the 1818 has several features that make it stand out from the rest. From the moment your eyes catch the stunning exterior, you're captivated. Interior features include dual living areas to use as you choose, a large kitchen with granite-topped island that is open through the dining and living room, stunning windows flowing with natural light, an optional study alcove, and a spacious primary suite. Stylecraft's selections round out everything that make this floor plan so special.