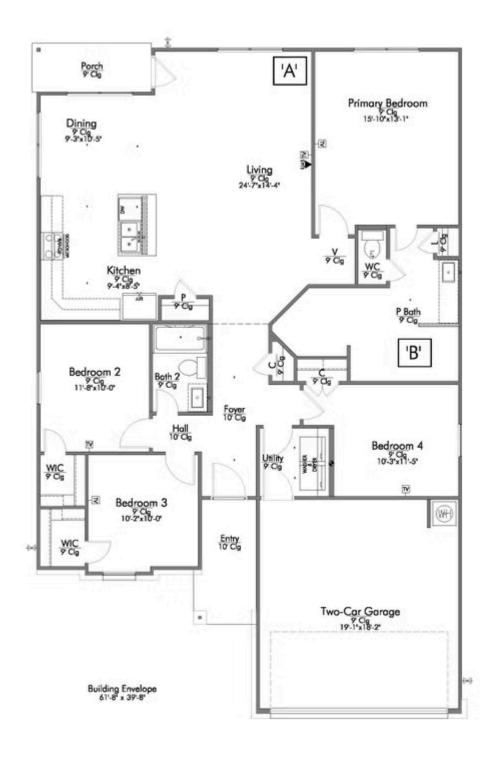

Some images shown may be from a previously built Stylecraft home of similar design. Actual options, colors, and selections may vary. Contact us for details!

This four-bedroom, two bath home is a great option for those looking for more bedrooms without a second story! You won't believe your eyes as you walk into the great space that is the open concept living room, dining room, and kitchen. With all of its wonderful features, to include walk-in closets, granite countertops, and corner kitchen with island, you are sure to love this home!

Additional Options Included: Stainless Steel Appliances, Level 2 Granite Countertops Throughout, Additional LED Recessed Lighting, Kitchen Prewired for Pendant Lighting, a Dual Primary Bathroom Vanity Sink, and a Single Basin Kitchen Sink