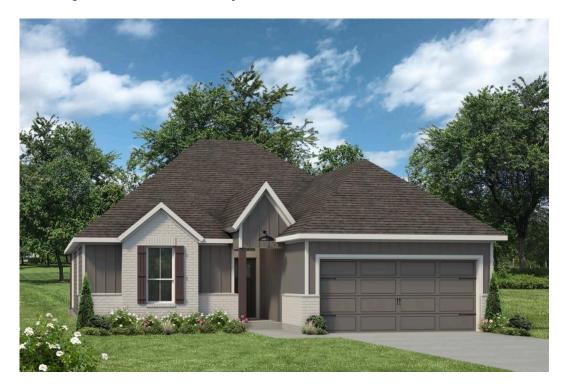

## 213 State Loop TROY, TX 76579

The Village at Elm Creek Community

PRICE:

\$266,200

1,662 Ft<sup>2</sup>

4 Bedrooms

2 Bathrooms

🔁 2 Car Garage

Some images shown may be from a previously built Stylecraft home of similar design. Actual options, colors, and selections may vary. Contact us for details!

This four-bedroom, two bath home is a great option for those looking for more bedrooms without a second story! You won't believe your eyes as you walk into the great space that is the open concept living room, dining room, and kitchen. With all of its wonderful features, to include walk-in closets, granite countertops, and corner kitchen with island, you are sure to love this home!