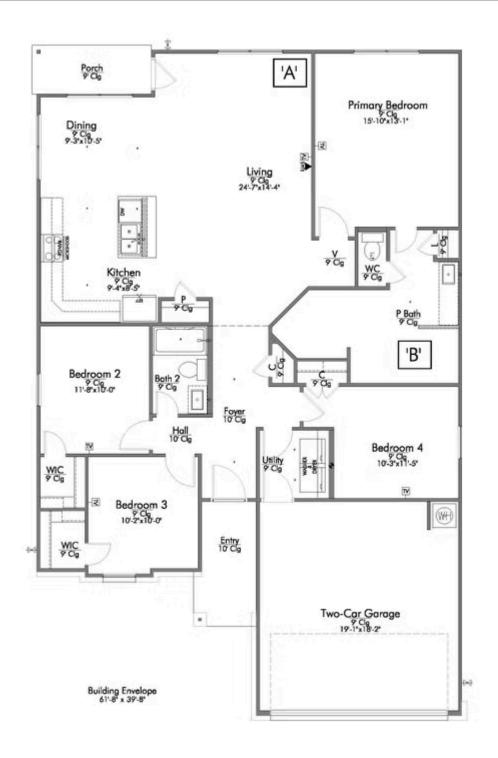

## 126 University Avenue TROY, TX 76579

The Village at Elm Creek Community

PRICE:

\$268,900

1,662 Ft<sup>2</sup>

4 Bedrooms

2 Bathrooms

🔁 2 Car Garage

Some images shown may be from a previously built Stylecraft home of similar design. Actual options, colors, and selections may vary. Contact us for details!

This four-bedroom, two bath home is a great option for those looking for more bedrooms without a second story! You won't believe your eyes as you walk into the great space that is the open concept living room, dining room, and kitchen. With all of its wonderful features, to include walk-in closets, granite countertops, and corner kitchen with island, you are sure to love this home!

Additional Options Included: Stainless Steel Appliances, Level 2 Granite Countertops Throughout, a Level 2 Decorative Tile Backsplash, Additional LED Recessed Lighting, Pendant Lighting in the Kitchen, a Dual Primary Bathroom Vanity, and a Single Basin Kitchen Sink