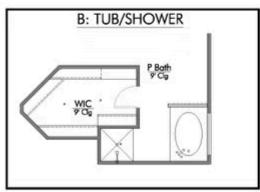

## 126 University Avenue TROY, TX 76579

The Village at Elm Creek Community

PRICE:

\$268,900

1,662 Ft<sup>2</sup>

4 Bedrooms

2 Bathrooms

🔁 2 Car Garage

Some images shown may be from a previously built Stylecraft home of similar design. Actual options, colors, and selections may vary. Contact us for details!

This four-bedroom, two bath home is a great option for those looking for more bedrooms without a second story! You won't believe your eyes as you walk into the great space that is the open concept living room, dining room, and kitchen. With all of its wonderful features, to include walk-in closets, granite countertops, and corner kitchen with island, you are sure to love this home!

Additional Options Included: Stainless Steel Appliances, Level 2 Granite Countertops Throughout, a Level 2 Decorative Tile Backsplash, Additional LED Recessed Lighting, Pendant Lighting in the Kitchen, a Dual Primary Bathroom Vanity, and a Single Basin Kitchen Sink