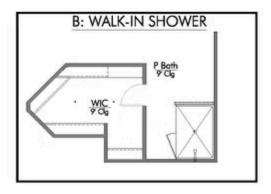

## 126 University Avenue TROY, TX 76579

The Village at Elm Creek Community

PRICE:

\$268,900

1,662 Ft<sup>2</sup>

4 Bedrooms

2 Bathrooms

🔁 2 Car Garage

Some images shown may be from a previously built Stylecraft home of similar design. Actual options, colors, and selections may vary. Contact us for details!

This four-bedroom, two bath home is a great option for those looking for more bedrooms without a second story! You won't believe your eyes as you walk into the great space that is the open concept living room, dining room, and kitchen. With all of its wonderful features, to include walk-in closets, granite countertops, and corner kitchen with island, you are sure to love this home!

Additional Options Included: Stainless Steel Appliances, Level 2 Granite Countertops Throughout, a Level 2 Decorative Tile Backsplash, Additional LED Recessed Lighting, Pendant Lighting in the Kitchen, a Dual Primary Bathroom Vanity, and a Single Basin Kitchen Sink