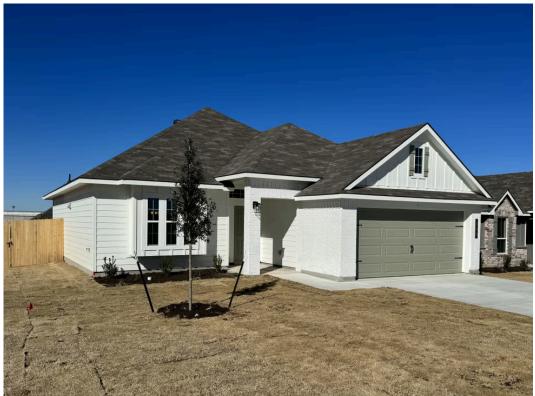

## 306 State Loop TROY, TX 76579

The Village at Elm Creek Community

PRICE:

\$283,700

\$None

1,620 Ft<sup>2</sup>

3 Bedrooms

2 Bathrooms

2 Car Garage

Some images shown may be from a previously built Stylecraft home of similar design. Actual options, colors, and selections may vary. Contact us for details!

Sleek, modern, spacious, and full of charm. The large kitchen granite-topped island opens up to your living room to provide a cozy flow throughout the home. Your dining room features the most charming front window you'll ever see, which is accented by your gorgeous front elevation. Featuring large walk-in closets, luxury flooring, and volume ceilings – the Blakely certainly delivers when it comes to affordable luxury.

## 306 State Loop

TROY, TX 76579