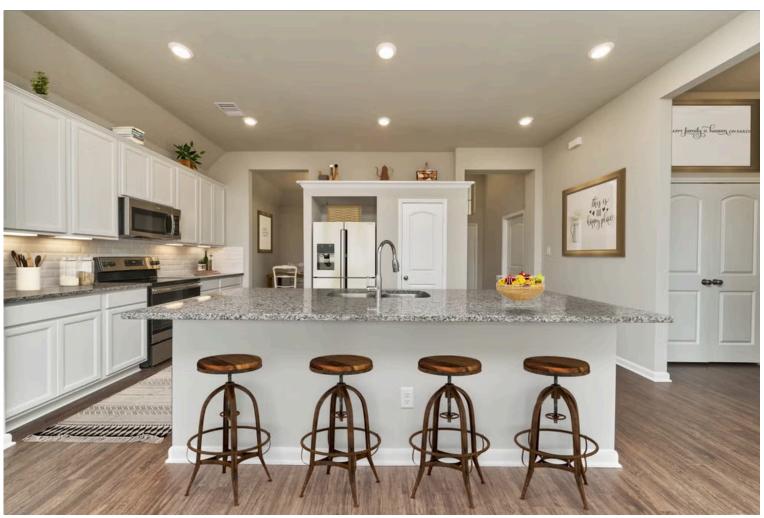

2 Car Garage

Some images shown may be from a previously built Stylecraft home of similar design. Actual options, colors, and selections may vary. Contact us for details!

Sleek, modern, spacious, and full of charm. The large kitchen granite-topped island opens up to your living room to provide a cozy flow throughout the home. Your dining room features the most charming front window you'll ever see, which is accented by your gorgeous front elevation. Featuring large walk-in closets, luxury flooring, and volume ceilings – the Blakely certainly delivers when it comes to affordable luxury.

Additional antions include: Stainless stool anniances, painted brick, a decorative tile backenlash, integral mini blinds at rear entry