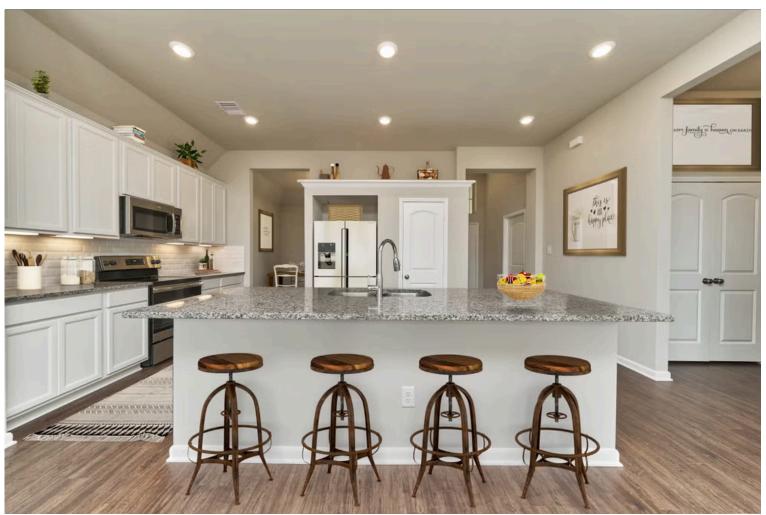

Some images shown may be from a previously built Stylecraft home of similar design. Actual options, colors, and selections may vary. Contact us for details!

Our most popular floor plan! This charming 3 bedroom, 2 bath home is known for its intelligent use of space and now features an even more open living area. The large kitchen granite-topped island opens up to your living room to provide a cozy flow throughout the home. Your dining room features the most charming front window you'll ever see, which is accented by your gorgeous front elevation. Featuring large walk-in closets, luxury flooring, and volume ceilings – the 1613 certainly delivers when it comes to affordable luxury.

Additional Options Included: Stainless Steel Appliances, Additional LED Recessed Lighting, a Single Basin Kitchen Sink, a Dual Primary Bathroom Vanity, and a Walk-in Shower in the Primary Bathroom