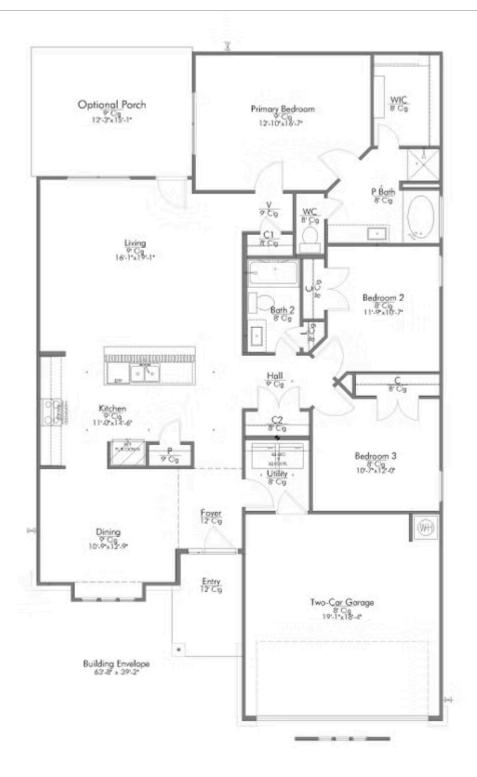

Some images shown may be from a previously built Stylecraft home of similar design. Actual options, colors, and selections may vary. Contact us for details!

Our most popular floor plan! This charming 3 bedroom, 2 bath home is known for its intelligent use of space and now features an even more open living area. The large kitchen granite-topped island opens up to your living room to provide a cozy flow throughout the home. Your dining room features the most charming front window you'll ever see, which is accented by your gorgeous front elevation. Featuring large walk-in closets, luxury flooring, and volume ceilings – the 1613 certainly delivers when it comes to affordable luxury.

Additional Options Included: Stainless Steel Appliances, Additional LED Recessed Lighting, a Single Basin Kitchen Sink, a Dual Primary Bathroom Vanity, and a Walk-in Shower in the Primary Bathroom