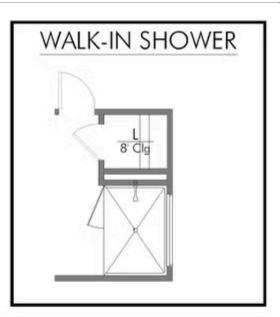

Additional Options Included: Stainless Steel Appliances, Additional LED Recessed Lighting, a Single Basin Kitchen Sink, a Dual Primary Bathroom Vanity, and a Walk-in Shower in the Primary Bathroom