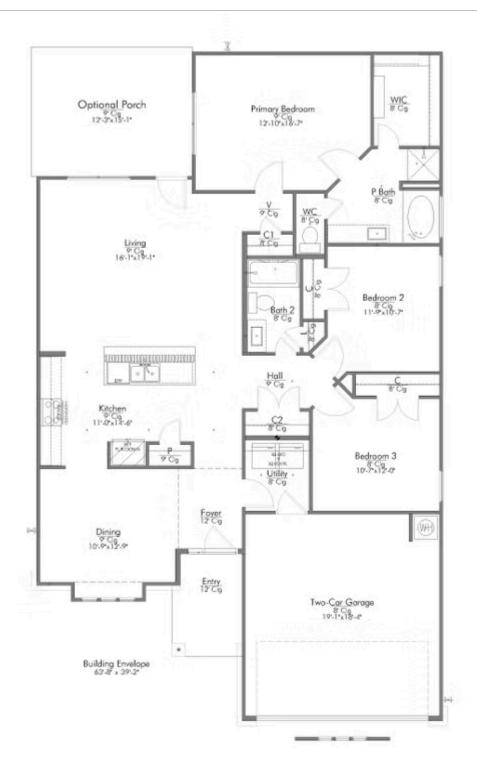

## 202 University Avenue TROY, TX 76579

The Village at Elm Creek Community

1,620 Ft<sup>2</sup>

□□ 3 Bedrooms

2 Bathrooms

2 Car Garage

Some images shown may be from a previously built Stylecraft home of similar design. Actual options, colors, and selections may vary. Contact us for details!

Our most popular floor plan! This charming 3 bedroom, 2 bath home is known for its intelligent use of space and now features an even more open living area. The large kitchen granite-topped island opens up to your living room to provide a cozy flow throughout the home. Your dining room features the most charming front window you'll ever see, which is accented by your gorgeous front elevation. Featuring large walk-in closets, luxury flooring, and volume ceilings – the 1613 certainly delivers when it comes to affordable luxury.