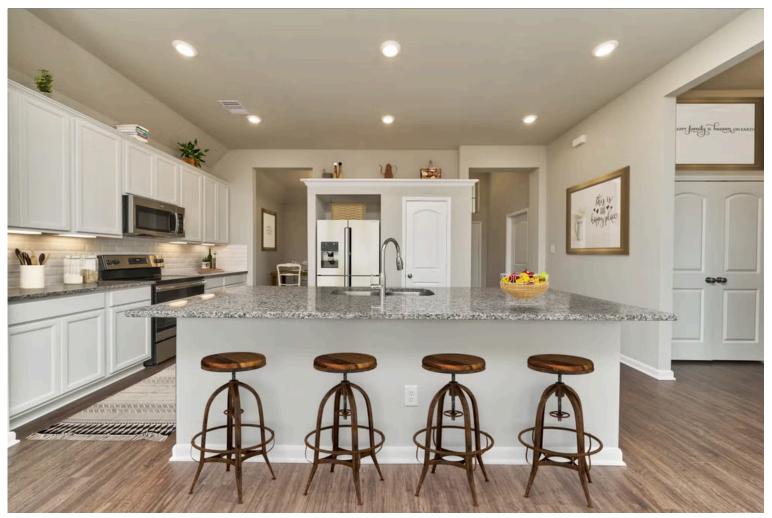

Our most popular floor plan! This charming 3 bedroom, 2 bath home is known for its intelligent use of space and now features an even more open living area. The large kitchen granite-topped island opens up to your living room to provide a cozy flow throughout the home. Your dining room features the most charming front window you'll ever see, which is accented by your gorgeous front elevation. Featuring large walk-in closets, luxury flooring, and volume ceilings – the 1613 certainly delivers when it comes to affordable luxury.