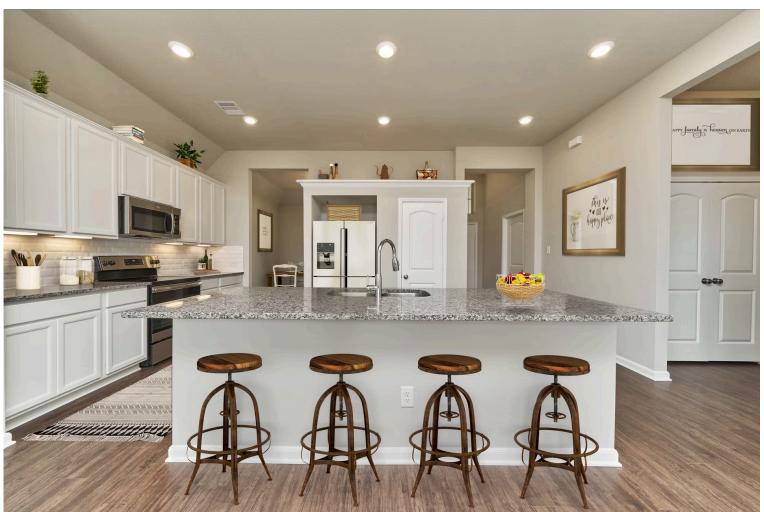

Some images shown may be from a previously built Stylecraft home of similar design. Actual options, colors, and selections may vary. Contact us for details!

Our most popular floor plan! This charming 3 bedroom, 2 bath home is known for its intelligent use of space and now features an even more open living area. The large kitchen granite-topped island opens up to your living room to provide a cozy flow throughout the home. Your dining room features the most charming front window you'll ever see, which is accented by your gorgeous front elevation. Featuring large walk-in closets, luxury flooring, and volume ceilings – the 1613 certainly delivers when it comes to affordable luxury.