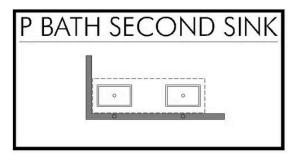

Some images shown may be from a previously built Stylecraft home of similar design. Actual options, colors, and selections may vary. Contact us for details!

Our most popular floor plan! This charming 3 bedroom, 2 bath home is known for its intelligent use of space and now features an even more open living area. The large kitchen granite-topped island opens up to your living room to provide a cozy flow throughout the home. Your dining room features the most charming front window you'll ever see, which is accented by your gorgeous front elevation. Featuring large walk-in closets, luxury flooring, and volume ceilings – the 1613 certainly delivers when it comes to affordable luxury.