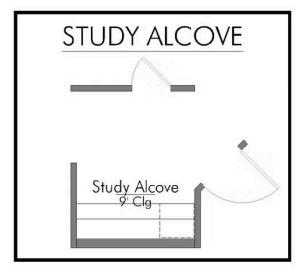

Some images shown may be from a previously built Stylecraft home of similar design. Actual options, colors, and selections may vary. Contact us for details!

Our most popular floor plan! This charming 3 bedroom, 2 bath home is known for its intelligent use of space and now features an even more open living area. The large kitchen granite-topped island opens up to your living room to provide a cozy flow throughout the home. Your dining room features the most charming front window you'll ever see, which is accented by your gorgeous front elevation. Featuring large walk-in closets, luxury flooring, and volume ceilings – the 1613 certainly delivers when it comes to affordable luxury.