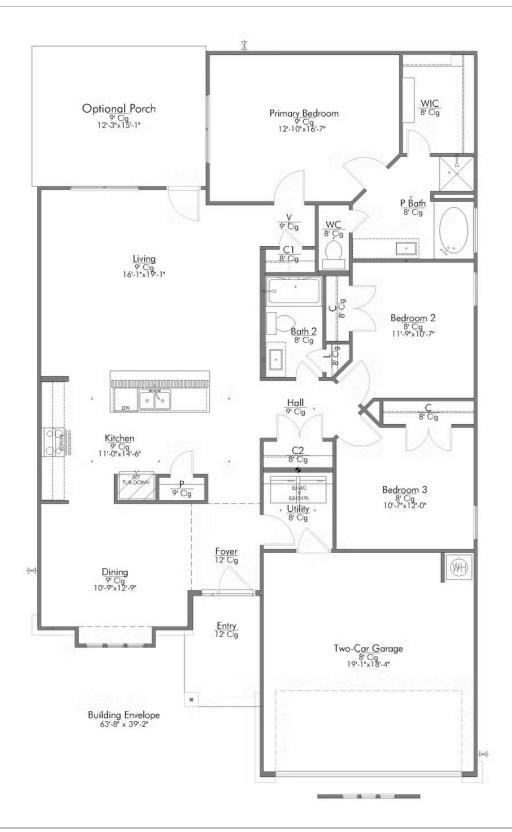

Some images shown may be from a previously built Stylecraft home of similar design. Actual options, colors, and selections may vary. Contact us for details!

Our most popular floor plan! This charming 3 bedroom, 2 bath home is known for its intelligent use of space and now features an even more open living area. The large kitchen granite-topped island opens up to your living room to provide a cozy flow throughout the home. Your dining room features the most charming front window you'll ever see, which is accented by your gorgeous front elevation. Featuring large walk-in closets, luxury flooring, and volume ceilings – the 1613 certainly delivers when it comes to affordable luxury.