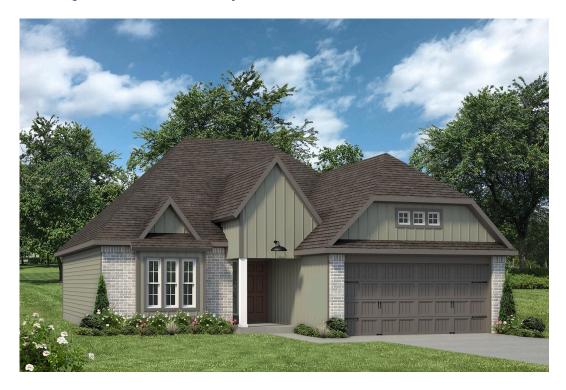

Some images shown may be from a previously built Stylecraft home of similar design. Actual options, colors, and selections may vary. Contact us for details!

Our most popular floor plan! This charming 3 bedroom, 2 bath home is known for its intelligent use of space and now features an even more open living area. The large kitchen granite-topped island opens up to your living room to provide a cozy flow throughout the home. Your dining room features the most charming front window you'll ever see, which is accented by your gorgeous front elevation. Featuring large walk-in closets, luxury flooring, and volume ceilings – the 1613 certainly delivers when it comes to affordable luxury.