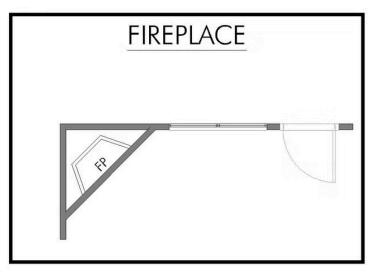

Some images shown may be from a previously built Stylecraft home of similar design. Actual options, colors, and selections may vary. Contact us for details!

Our most popular floor plan! This charming 3 bedroom, 2 bath home is known for its intelligent use of space and now features an even more open living area. The large kitchen granite-topped island opens up to your living room to provide a cozy flow throughout the home. Your dining room features the most charming front window you'll ever see, which is accented by your gorgeous front elevation. Featuring large walk-in closets, luxury flooring, and volume ceilings – the 1613 certainly delivers when it comes to affordable luxury.