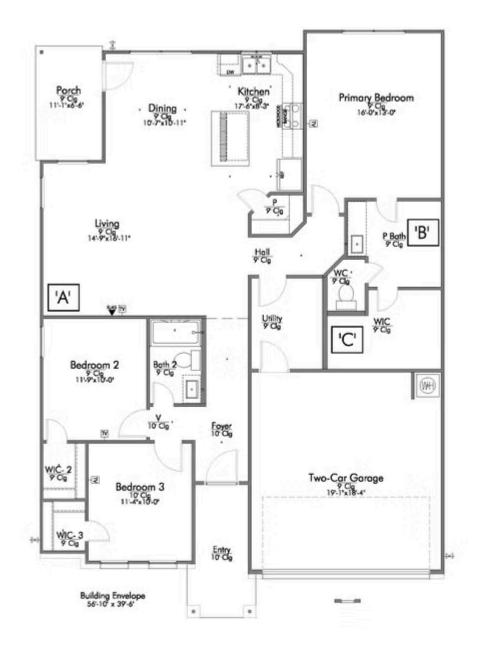

Some images shown may be from a previously built Stylecraft home of similar design. Actual options, colors, and selections may vary. Contact us for details!

A popular choice among families seeking large gathering spaces and ample storage, the 1514 offers luxury living with 3 bedrooms and 2 baths. This beautiful home features large secondary bedrooms with walk-in closets. Open living, dining and kitchen provides abundant space, without all of the cost. Picture yourself washing your dishes as you look out your window as your children play after dinner. The primary bedroom suite is fit for a king-sized bed, and features a large walk-in closet. Secondary bedrooms gleam with natural light and tall ceilings.

Additional Options Included: Stainless Steel Appliances, Painted Cabinets Throughout, Kitchen is Prewired for Pendant Lighting, a Dual Primary Bathroom Vanity, a Single Basin Kitchen Sink, and an Upgraded Shower