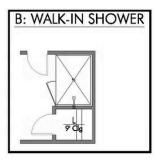

A popular choice among families seeking large gathering spaces and ample storage, the 1514 offers luxury living with 3 bedrooms and 2 baths. This beautiful home features large secondary bedrooms with walk-in closets. Open living, dining and kitchen provides abundant space, without all of the cost. Picture yourself washing your dishes as you look out your window as your children play after dinner. The primary bedroom suite is fit for a king-sized bed, and features a large walk-in closet. Secondary bedrooms gleam with natural light and tall ceilings.