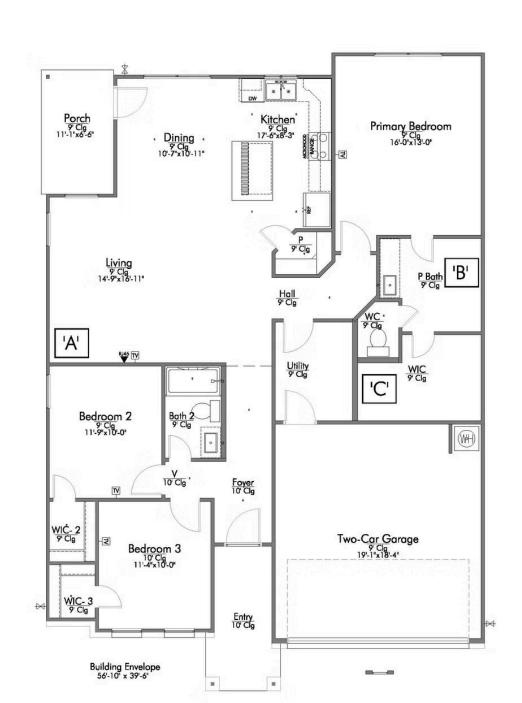

A popular choice among families seeking large gathering spaces and ample storage, the 1514 offers luxury living with 3 bedrooms and 2 baths. This beautiful home features large secondary bedrooms with walk-in closets. Open living, dining and kitchen provides abundant space, without all of the cost. Picture yourself washing your dishes as you look out your window as your children play after dinner. The primary bedroom suite is fit for a king-sized bed, and features a large walk-in closet. Secondary bedrooms gleam with natural light and tall ceilings.