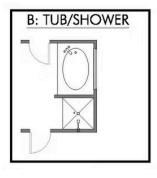

A popular choice among families seeking large gathering spaces and ample storage, the 1514 offers luxury living with 3 bedrooms and 2 baths. This beautiful home features large secondary bedrooms with walk-in closets. Open living, dining and kitchen provides abundant space, without all of the cost. Picture yourself washing your dishes as you look out your window as your children play after dinner. The primary bedroom suite is fit for a king-sized bed, and features a large walk-in closet. Secondary bedrooms gleam with natural light and tall ceilings.