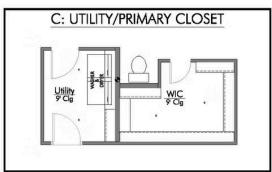

A popular choice among families seeking large gathering spaces and ample storage, the 1514 offers luxury living with 3 bedrooms and 2 baths. This beautiful home features large secondary bedrooms with walk-in closets. Open living, dining and kitchen provides abundant space, without all of the cost. Picture yourself washing your dishes as you look out your window as your children play after dinner. The primary bedroom suite is fit for a king-sized bed, and features a large walk-in closet. Secondary bedrooms gleam with natural light and tall ceilings.